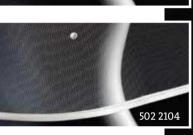

502 2106 -08 | creme | ivory -94 | weiß | white Satinkante mit Strass | Satin edging with rhinestones 60 | 80 | 110 | 210 | 310 cm

502 2106

502 2104 -08 | creme | ivory -94 | weiß | white Satinkante mit Perlen | Satin edging with pearls 60 | 80 | 110 | 210 | 310 cm