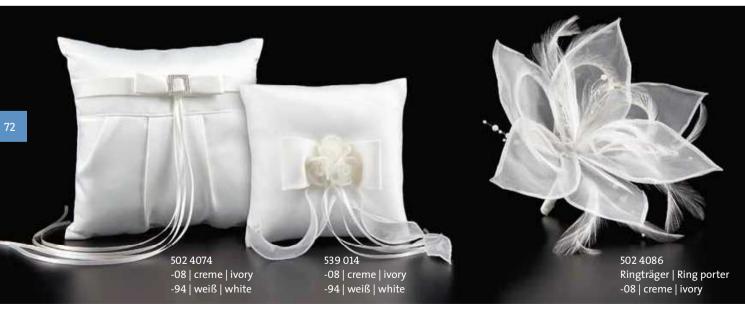

# Ringkissen | Ring Pillows

# Ringkissen | Ring Pillows

-192 | creme-silber | ivory-silver -142 | weiß-silber | white-silver

502 4021 -08 | creme | ivory

502 4005 -192 | creme-silber | ivory-silver -142 | weiß-silber | white-silver