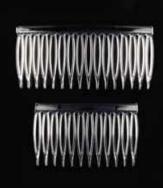

# Haarreifen | Alice Bands

-192 | creme-silber | ivory-silver Haarreif | Alice band

-192 | creme-silber | ivory-silver Haarreif | Alice band

-192 | creme-silber | ivory-silver Haarreif | Alice band

-192 | creme-silber | ivory-silver Haarreif | Alice band

# Haarreifen | Alice Bands

# Haarreifen | Alice Bands

-08 | creme | ivory Haarband | Alice band

-192 | creme-silber | ivory-silver Haardraht | Hair wire

Haardraht | Hair wire

503 7063 -190 | transparent-silber | transparent-silver Haarreif | Alice band