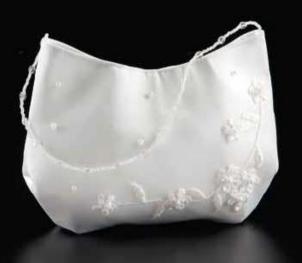

504 1004 Satin | Satin -192 | creme-silber | ivory-silver -142 | weiß-silber | white-silver

504 1053 Satin | Satin -08 | creme | ivory -94 | weiß | white

504 1011 Satin | Satin -192 | creme-silber | ivory-silver -142 | weiß-silber | white-silver 557 050 Organza | Organza -08 | creme | ivory -94 | weiß | white

504 1017 Satin | Satin -192 | creme-silber | ivory-silver

504 1074 Satin | Satin -08 | creme | ivory -94 | weiß | white

504 1019 Satin | Satin -08 | creme | ivory

504 1020 Satin | Satin -192 | creme-silber | ivory-silver -142 | weiß-silber | white-silver