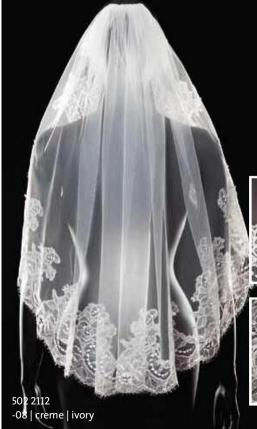

502 2110 -08 | creme | ivory -94 | weiß | white Spitzenkante | Lace edging 80 | 210 | 310 cm

502 2112 -08 | creme | ivory Spitzenkante | Lace edging 80 | 210 | 310 cm

59

502 2101 -08 | creme | ivory -94 | weiß | white Kurbelkante | Stitch edging 60 | 80 | 110 | 210 | 310 cm