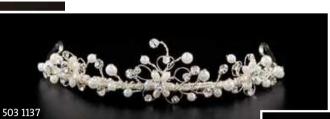

# Schmuck-Sets | Jewellery-Sets

Curlie | Curlie

Mini Diadem | Tiara mini

Set 36 -192 | creme-silber | ivory-silver

501 0137 Kette | Necklace

501 1137 Ohrringe | Earrings

501 3137 Armband | Bracelet

503 1137

Mini Diadem | Tiara mini

503 4137 Curlie | Curlie

501 3137 Armband | Bracelet

-000000000