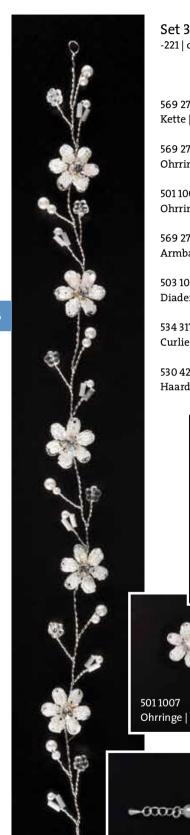

503 7066 Haarreif | Alice band

501 3096 Armband | Bracelet

888880-0

501 3073 Armband | Bracelet

35

Set 34 -221 | offweiß-silber | offwhite-silver

569 2771 Kette | Necklace

569 2772 Ohrringe | Earrings

501 1007 Ohrringe | Earrings

569 273 Armband | Bracelet

503 1001 Diadem | Tiara

534 317 Curlie | Curlie

530 423 Haardraht | Hair wire

Ohrringe | Earrings

569 273 Armband | Bracelet

530 423 Haardraht | Hair wire