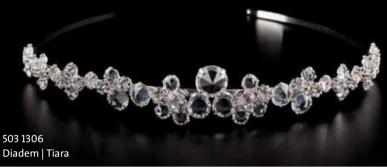

#### Set 29 -190 | transparent-silber | transparent-silver

501 0106 Kette | Necklace

501 3019 Armband | Bracelet

501 0018 Kette | Necklace

501 1206

503 1306 Diadem | Tiara

503 4003

501 1020 Ohrringe | Earrings