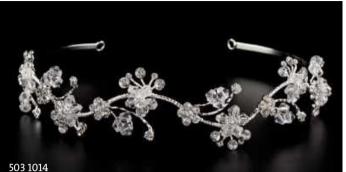

# Diademe | Tiaras

-190 | transparent-silber | transparent-silver Diadem | Tiara

Süßwasserperlen | Freshwater pearls -192 | creme-silber | ivory-silver Diadem | Tiara

503 1094 -190 | transparent-silber | transparent-silver Diadem | Tiara

-190 | transparent-silber | transparent-silver Diadem | Tiara

503 1132 -190 | transparent-silber | transparent-silver Diadem | Tiara

-221 | offweiß-silber | offwhite-silver Diadem | Tiara

### Diademe | Tiaras

503 1125 -192 | creme-silber | ivory-silver . Diadem | Tiara

540 047 Süßwasserperlen | Freshwater pearls -192 | creme-silber | ivory-silver Diadem | Tiara

-190 | transparent-silber | transparent-silver Diadem | Tiara

503 1012 -190 | transparent-silber | transparent-silver Diadem | Tiara

-192 | creme-silber | ivory-silver . Diadem | Tiara

Diadem | Tiara

-190 | transparent-silber | transparent-silver Diadem | Tiara

# Diademe | Tiaras

503 1097 -192 | creme-silber | ivory-silver Diadem | Tiara

-192 | creme-silber | ivory-silver Diadem | Tiara

-192 | creme-silber | ivory-silver Diadem | Tiara

503 1011 -192 | creme-silber | ivory-silver Mini Diadem | Tiara mini