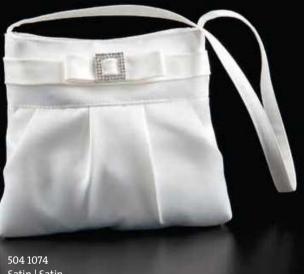

504 1017 Satin | Satin -192 | creme-silber | ivory-silver

504 1074 Satin | Satin -08 | creme | ivory -94 | weiß | white

504 1019 Satin | Satin -08 | creme | ivory

504 1020 Satin | Satin -192 | creme-silber | ivory-silver -142 | weiß-silber | white-silver