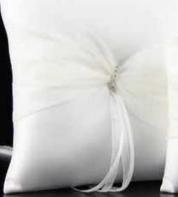

# Ringkissen | Ring Pillows

# Ringkissen | Ring Pillows

-192 | creme-silber | ivory-silver -142 | weiß-silber | white-silver

502 4021 -08 | creme | ivory

502 4005 -192 | creme-silber | ivory-silver -142 | weiß-silber | white-silver