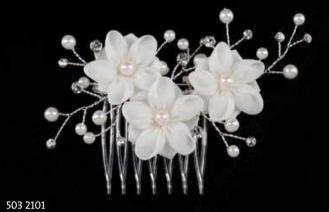

-192 | creme-silber | ivory-silver Mini Diadem | Tiara mini

503 1138 Süßwasserperlen | Freshwater pearls -192 | creme-silber | ivory-silver Mini Diadem | Tiara mini

503 2018 -192 | creme-silber | ivory-silver Gesteck mit Kamm | Hair comb

-190 | transparent-silber | transparent-silver Gesteck mit Kamm | Hair comb

-192 | creme-silber | ivory-silver Gesteck mit Kamm | Hair comb

503 2022 -192 | creme-silber | ivory-silver Gesteck mit Kamm | Hair comb

-192 | creme-silber | ivory-silver Gesteck mit Kamm | Hair comb

-192 | creme-silber | ivory-silver -142 | weiß-silber | white-silver Gesteck mit Kamm | Hair comb

503 2013 -192 | creme-silber | ivory-silver -142 | weiß-silber | white-silver Gesteck mit Netz | Hair clip with net

503 2017 -08 | creme | ivory Gesteck mit Netz | Hair clip with net

503 0061 -190 | transparent-silber | transparent-silver Arm- & Haardekoration | Arm- & Hair decoration

Gesteck mit Kamm | Hair comb

-192 | creme-silber | ivory-silver Gesteck mit Kamm | Hair comb

-192 | creme-silber | ivory-silver Gesteck | Hair clip

503 2045 -192 | creme-silber | ivory-silver Gesteck mit Kamm | Hair comb

-192 | creme-silber | ivory-silver Gesteck mit Kamm | Hair comb

503 2020 -08 | creme | ivory -94 | weiß | white Gesteck | Hair clip