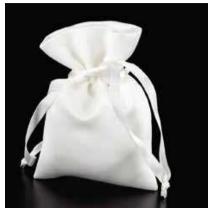

# Haarnadeln | Hair Pins

Schleierabschlüsse | Veil Conclusions

503 5040 -192 | creme-silber | ivory-silver Schleierabschluss | Veil conclusion

Schleierabschluss | Veil conclusion

Schleierabschluss | Veil conclusion

# Handschuhe | Gloves

506 0010 -08 | creme | ivory -94 | weiß | white 8 kn | 16 kn

566 017 -08 | creme | ivory -128 | offweiß | offwhite 8 kn | 16 kn

56