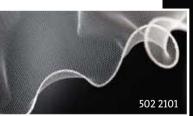

502 2110 -08 | creme | ivory -94 | weiß | white Spitzenkante | Lace edging 80 | 210 | 310 cm

502 2112 -08 | creme | ivory Spitzenkante | Lace edging 80 | 210 | 310 cm

59

502 2101 -08 | creme | ivory -94 | weiß | white Kurbelkante | Stitch edging 60 | 80 | 110 | 210 | 310 cm