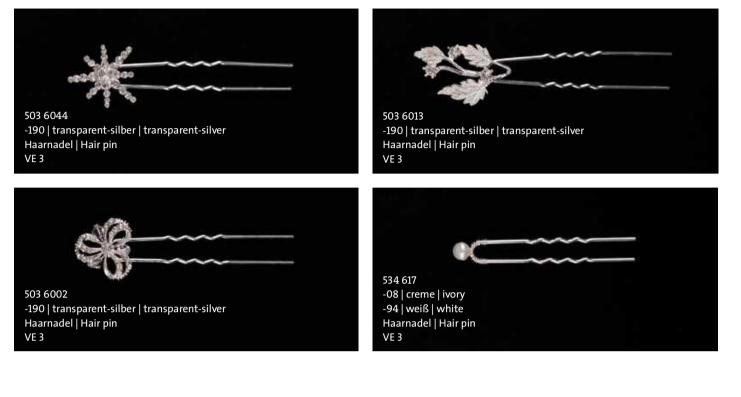

# Haarnadeln | Hair Pins

Schleierabschlüsse | Veil Conclusions

503 5040 -192 | creme-silber | ivory-silver Schleierabschluss | Veil conclusion

Schleierabschluss | Veil conclusion

Schleierabschluss | Veil conclusion