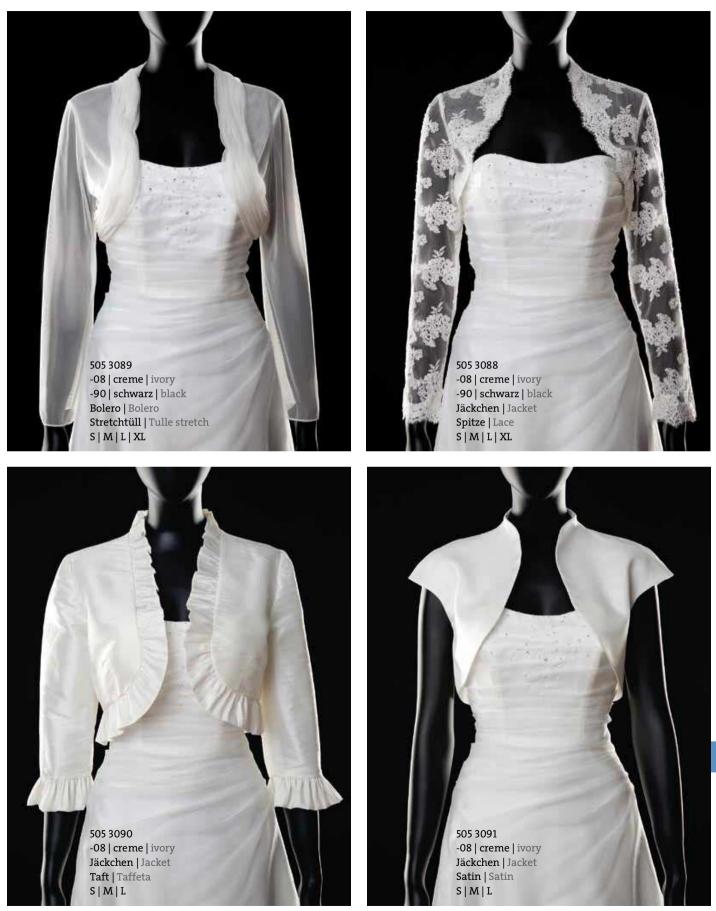

# Jacken und Stolen | Jackets and Scarfs

# Jacken und Stolen | Jackets and Scarfs

539 216

-08 | creme | ivory

539 216 -41 | hellblau | light-blue