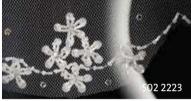

### 502 2223

-192 | creme-silber | ivory-silver -142 | weiß-silber | white-silver Stickereikante | Stitchery edging 60 | 80 | 110 | 210 | 310 cm