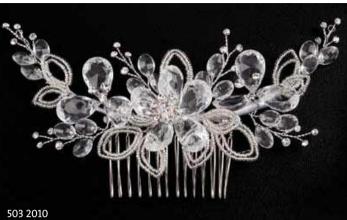

# Diademe | Tiaras

-190 | transparent-silber | transparent-silver Diadem | Tiara

Süßwasserperlen | Freshwater pearls -192 | creme-silber | ivory-silver Diadem | Tiara

503 1094 -190 | transparent-silber | transparent-silver Diadem | Tiara

-190 | transparent-silber | transparent-silver Diadem | Tiara

503 1132 -190 | transparent-silber | transparent-silver Diadem | Tiara

-221 | offweiß-silber | offwhite-silver Diadem | Tiara

### Diademe | Tiaras

503 1125 -192 | creme-silber | ivory-silver . Diadem | Tiara

540 047 Süßwasserperlen | Freshwater pearls -192 | creme-silber | ivory-silver Diadem | Tiara

-190 | transparent-silber | transparent-silver Diadem | Tiara

503 1012 -190 | transparent-silber | transparent-silver Diadem | Tiara

-192 | creme-silber | ivory-silver . Diadem | Tiara

Diadem | Tiara

-190 | transparent-silber | transparent-silver Diadem | Tiara

# Diademe | Tiaras

503 1097 -192 | creme-silber | ivory-silver Diadem | Tiara

-192 | creme-silber | ivory-silver Diadem | Tiara

-192 | creme-silber | ivory-silver Diadem | Tiara

503 1011 -192 | creme-silber | ivory-silver Mini Diadem | Tiara mini