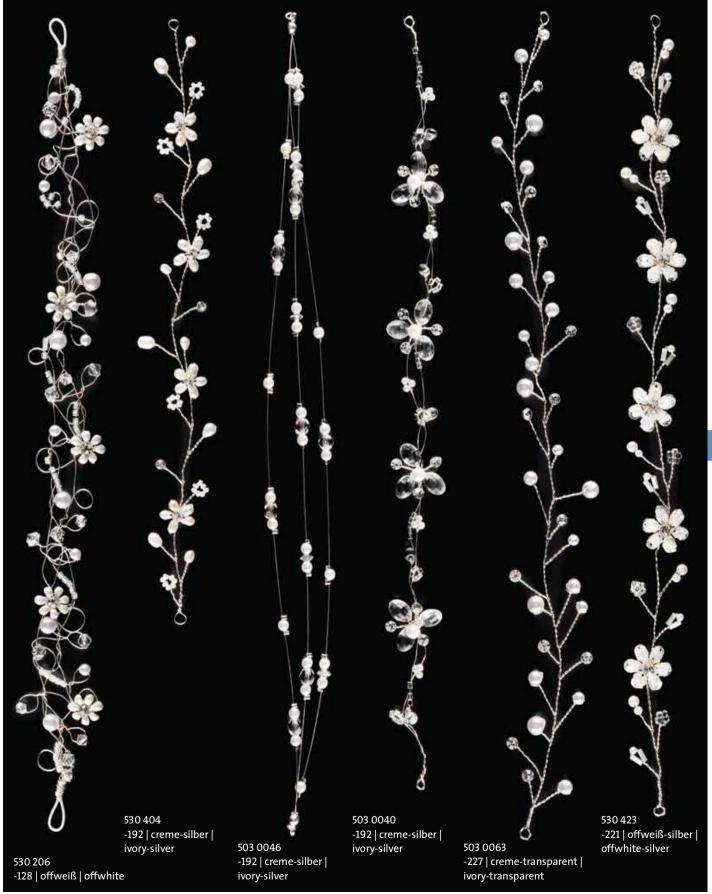

540 047

503 4093

503 4002

530 404

Diadem | Tiara

Curlie | Curlie

Curlie | Curlie

Haardraht | Hair wire

501 1141 Ohrringe | Earrings

Set 19 -192 | creme-silber | ivory-silver

501 0097 Kette | Necklace

501 1141 Ohrringe | Earrings

501 3097 Armband | Bracelet

Haardraht | Hair wire

503 0040

Set 20 -192 | creme-silber | ivory-silver

501 0140 Kette | Necklace 503 0040 Haardraht | Hair wire

503 1140 Diadem | Tiara 503 5040 Schleierabschluss | Veil conclusion

Set 21 Süßwasserperlen | Freshwater pearls -08 | creme | ivory

501 0053 Kette | Necklace

501 1007 Ohrringe | Earrings

569 273 Armband | Bracelet

503 1001 Diadem | Tiara

534 317 Curlie | Curlie

530 423 Haardraht | Hair wire

Ohrringe | Earrings

569 273 Armband | Bracelet

530 423 Haardraht | Hair wire

503 4057 -192 | creme-silber | ivory-silver

534 317 -221 | offweiß-silber | offwhite-silver

503 4002 Süßwasserperlen | Freshwater pearls -192 | creme-silber | ivory-silver

503 4003 -190 | transparent-silber -190 | transparent-silver