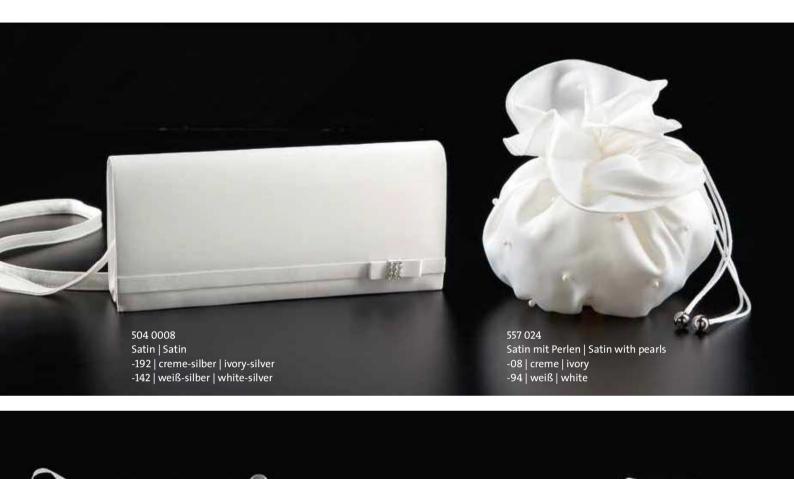

504 1004 Satin | Satin -192 | creme-silber | ivory-silver -142 | weiß-silber | white-silver

504 1053 Satin | Satin -08 | creme | ivory -94 | weiß | white

504 1011 Satin | Satin -192 | creme-silber | ivory-silver -142 | weiß-silber | white-silver 557 050 Organza | Organza -08 | creme | ivory -94 | weiß | white

504 1017 Satin | Satin -192 | creme-silber | ivory-silver

504 1074 Satin | Satin -08 | creme | ivory -94 | weiß | white

504 1019 Satin | Satin -08 | creme | ivory

504 1020 Satin | Satin -192 | creme-silber | ivory-silver -142 | weiß-silber | white-silver