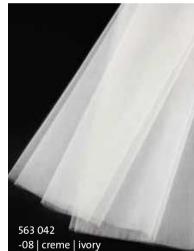

549 023 | 9 cm 549 000 | 7 cm -93 | original | original Kämmchen | Comb

-08 | creme | ivory -94 | weiß | white Feintüll | Fine tulle Breite 200 cm | Width 200 cm

549 517 | 55 x 105 x 30 mm 549 518 | 120 x 120 x 50 mm 549 520 | 90 x 185 x 60 mm 549 523 | 210 x 85 x 30 mm 549 521 | 180 x 180 x 60 mm -93 | original | original Klarsichtkarton | Plastic box