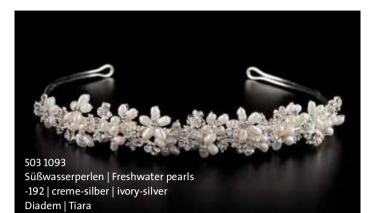

### Diademe | Tiaras

503 1125 -192 | creme-silber | ivory-silver . Diadem | Tiara

540 047 Süßwasserperlen | Freshwater pearls -192 | creme-silber | ivory-silver Diadem | Tiara

-190 | transparent-silber | transparent-silver Diadem | Tiara