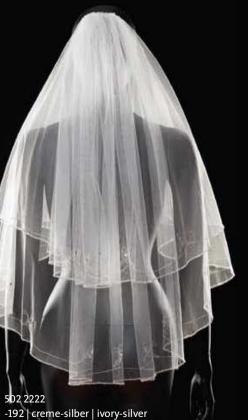

### 502 2222 -192 | creme-silber | ivory-silver Stickereikante | Stitchery edging 60 | 80 | 110 | 210 | 310 cm

502 2211 -08 | creme | ivory Spitzenkante | Lace edging 80 | 210 | 310 cm

502 2210 -08 | creme | ivory -94 | weiß | white Spitzenkante | Lace edging 80 | 210 | 310 cm