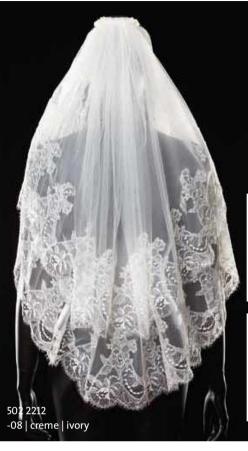

502 2212 -08 | creme | ivory Spitzenkante | Lace edging 80 | 210 | 310 cm

502 2202 -08 | creme | ivory -94 | weiß | white Satinkante | Satin edging 60 | 80 | 110 | 210 | 310 cm

502 2204 -08 | creme | ivory -94 | weiß | white Satinkante mit Perlen | Satin edging with pearls 60 | 80 | 110 | 210 | 310 cm