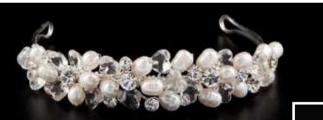

# Diademe | Tiaras

503 1097 -192 | creme-silber | ivory-silver Diadem | Tiara

-192 | creme-silber | ivory-silver Diadem | Tiara

-192 | creme-silber | ivory-silver Diadem | Tiara

503 1011 -192 | creme-silber | ivory-silver Mini Diadem | Tiara mini

-192 | creme-silber | ivory-silver Mini Diadem | Tiara mini

503 1138 Süßwasserperlen | Freshwater pearls -192 | creme-silber | ivory-silver Mini Diadem | Tiara mini

503 2018 -192 | creme-silber | ivory-silver Gesteck mit Kamm | Hair comb