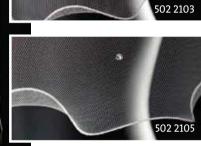

Kurbelkante mit Perlen | Stitch edging with pearls 60 | 80 | 110 | 210 | 310 cm 502 2105 -08 | creme | ivory -94 | weiß | white Kurbelkante mit Strass | Stich edging with rhinestones

60 | 80 | 110 | 210 | 310 cm

502 2103 -08 | creme | ivory -94 | weiß | white Kurbelkante mit Perlen | Stitch edging with pearls 60 | 80 | 110 | 210 | 310 cm

Schleier 1-stufig | Veils 1-layer