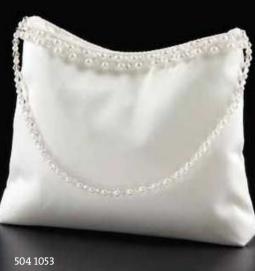

504 1004 Satin | Satin -192 | creme-silber | ivory-silver -142 | weiß-silber | white-silver

504 1053 Satin | Satin -08 | creme | ivory -94 | weiß | white

504 1011 Satin | Satin -192 | creme-silber | ivory-silver -142 | weiß-silber | white-silver 557 050 Organza | Organza -08 | creme | ivory -94 | weiß | white