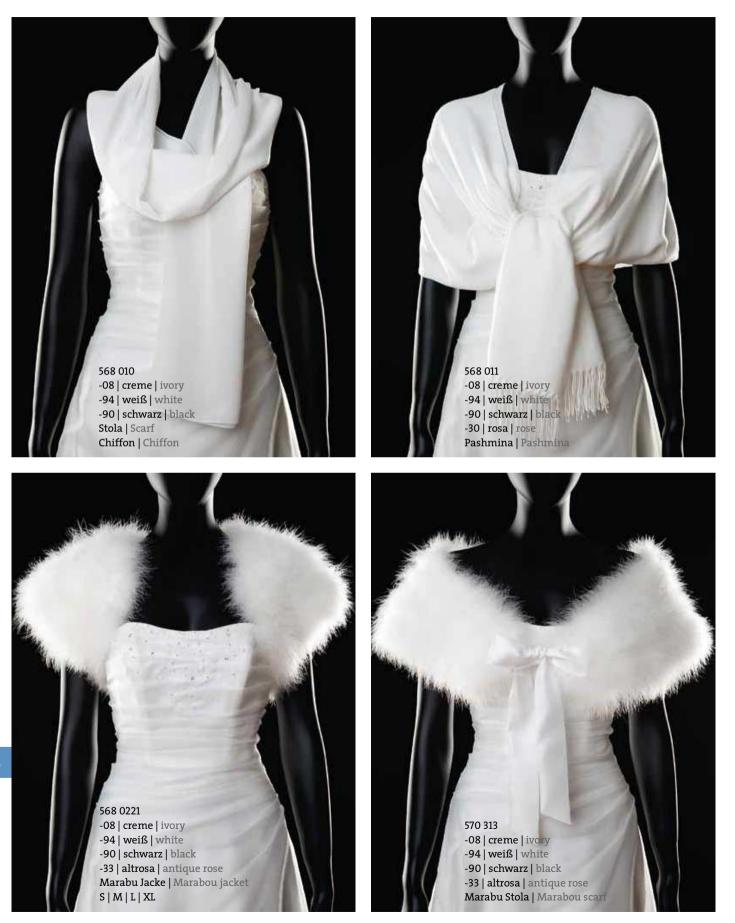

# Jacken und Stolen | Jackets and Scarfs

# Jacken und Stolen | Jackets and Scarfs

539 216

-08 | creme | ivory

539 216 -41 | hellblau | light-blue

# 502 3003 -76 | creme-blau | ivory-blue

Strumpfbänder | Garters