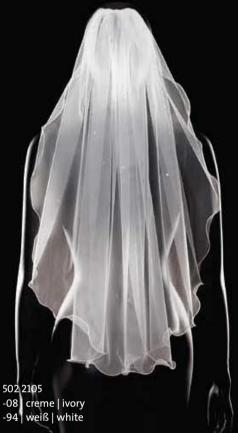

Kurbelkante mit Perlen | Stitch edging with pearls 60 | 80 | 110 | 210 | 310 cm 502 2105 -08 | creme | ivory -94 | weiß | white Kurbelkante mit Strass | Stich edging with rhinestones

60 | 80 | 110 | 210 | 310 cm