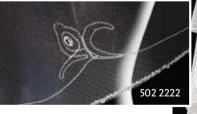

### 502 2222 -192 | creme-silber | ivory-silver Stickereikante | Stitchery edging 60 | 80 | 110 | 210 | 310 cm

502 2211 -08 | creme | ivory Spitzenkante | Lace edging 80 | 210 | 310 cm

502 2210 -08 | creme | ivory -94 | weiß | white Spitzenkante | Lace edging 80 | 210 | 310 cm