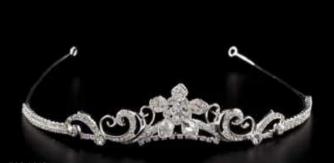

-190 | transparent-silber | transparent-silver Diadem | Tiara

503 1132 -190 | transparent-silber | transparent-silver Diadem | Tiara

-221 | offweiß-silber | offwhite-silver Diadem | Tiara