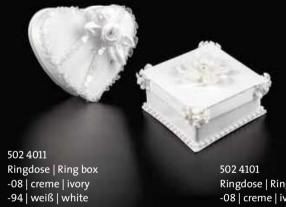

-192 | creme-silber | ivory-silver -142 | weiß-silber | white-silver

Ringdose | Ring box -08 | creme | ivory

502 4062 -192 | creme-silber | ivory-silver

502 4009 -192 | creme-silber | ivory-silver -142 | weiß-silber | white-silver