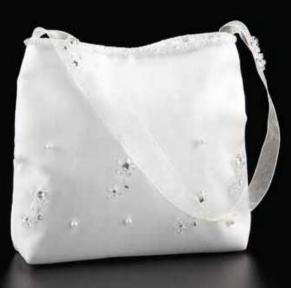

# Handschuhe | Gloves

506 0010 -08 | creme | ivory -94 | weiß | white 8 kn | 16 kn

566 017 -08 | creme | ivory -128 | offweiß | offwhite 8 kn | 16 kn

56

# Handschuhe | Gloves

557 018 Satin | Satin -08 | creme | ivory -94 | weiß | white

Satin | Satin Innenfutter blau | Lining blue -08 | creme | ivory -94 | weiß | white

570 287 Satin | Satin -08 | creme | ivory -94 | weiß | white 557 021 Satin | Satin -08 | creme | ivory -94 | weiß | white

504 1004 Satin | Satin -192 | creme-silber | ivory-silver -142 | weiß-silber | white-silver

504 1053 Satin | Satin -08 | creme | ivory -94 | weiß | white

504 1011 Satin | Satin -192 | creme-silber | ivory-silver -142 | weiß-silber | white-silver 557 050 Organza | Organza -08 | creme | ivory -94 | weiß | white

504 1017 Satin | Satin -192 | creme-silber | ivory-silver

504 1074 Satin | Satin -08 | creme | ivory -94 | weiß | white

504 1019 Satin | Satin -08 | creme | ivory

504 1020 Satin | Satin -192 | creme-silber | ivory-silver -142 | weiß-silber | white-silver