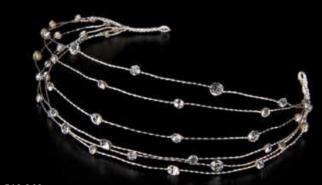

### Diademe | Tiaras

503 1125 -192 | creme-silber | ivory-silver . Diadem | Tiara

540 047 Süßwasserperlen | Freshwater pearls -192 | creme-silber | ivory-silver Diadem | Tiara

-190 | transparent-silber | transparent-silver Diadem | Tiara

503 1012 -190 | transparent-silber | transparent-silver Diadem | Tiara

-192 | creme-silber | ivory-silver . Diadem | Tiara

Diadem | Tiara

-190 | transparent-silber | transparent-silver Diadem | Tiara