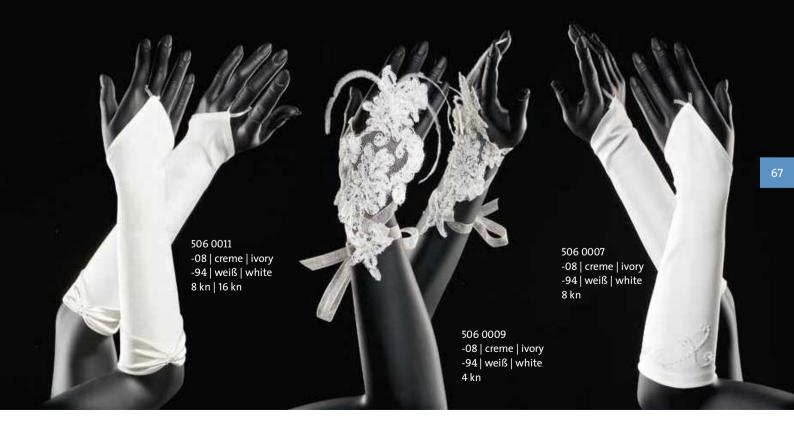

# Handschuhe | Gloves

506 0010 -08 | creme | ivory -94 | weiß | white 8 kn | 16 kn

566 017 -08 | creme | ivory -128 | offweiß | offwhite 8 kn | 16 kn

56

# Handschuhe | Gloves

557 018 Satin | Satin -08 | creme | ivory -94 | weiß | white

Satin | Satin Innenfutter blau | Lining blue -08 | creme | ivory -94 | weiß | white

570 287 Satin | Satin -08 | creme | ivory -94 | weiß | white 557 021 Satin | Satin -08 | creme | ivory -94 | weiß | white