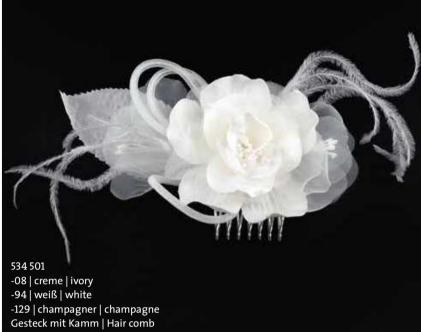

-192 | creme-silber | ivory-silver Mini Diadem | Tiara mini

503 1138 Süßwasserperlen | Freshwater pearls -192 | creme-silber | ivory-silver Mini Diadem | Tiara mini

503 2018 -192 | creme-silber | ivory-silver Gesteck mit Kamm | Hair comb