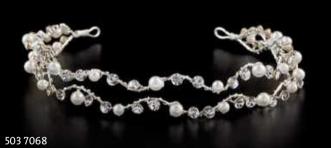

503 1012 -190 | transparent-silber | transparent-silver Diadem | Tiara

-192 | creme-silber | ivory-silver . Diadem | Tiara

Diadem | Tiara

-190 | transparent-silber | transparent-silver Diadem | Tiara