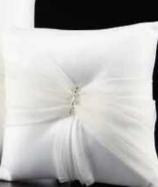

# Ringkissen | Ring Pillows

# Ringkissen | Ring Pillows

-192 | creme-silber | ivory-silver -142 | weiß-silber | white-silver

502 4021 -08 | creme | ivory

502 4005 -192 | creme-silber | ivory-silver -142 | weiß-silber | white-silver