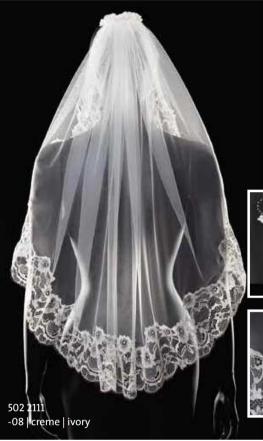

502 2107 -08 | creme | ivory Offene Kante mit Stoffblüten | Open edging with fabric flowers 60 | 80 | 110 | 210 | 310 cm

502 2111 -08 | creme | ivory Spitzenkante | Lace edging 80 | 210 | 310 cm

SO22110 -08| creme | ivory -94| weiß | white