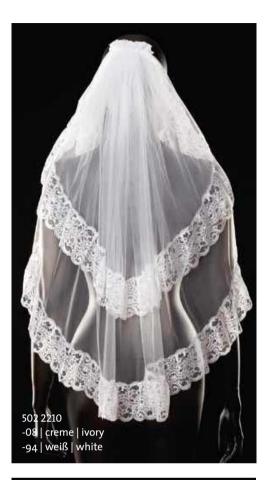

### 502 2222 -192 | creme-silber | ivory-silver Stickereikante | Stitchery edging 60 | 80 | 110 | 210 | 310 cm

502 2211 -08 | creme | ivory Spitzenkante | Lace edging 80 | 210 | 310 cm

502 2210 -08 | creme | ivory -94 | weiß | white Spitzenkante | Lace edging 80 | 210 | 310 cm