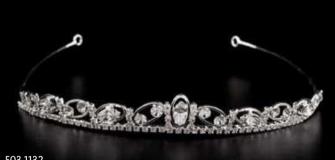

# Diademe | Tiaras

-190 | transparent-silber | transparent-silver Diadem | Tiara

Süßwasserperlen | Freshwater pearls -192 | creme-silber | ivory-silver Diadem | Tiara

503 1094 -190 | transparent-silber | transparent-silver Diadem | Tiara

-190 | transparent-silber | transparent-silver Diadem | Tiara

503 1132 -190 | transparent-silber | transparent-silver Diadem | Tiara

-221 | offweiß-silber | offwhite-silver Diadem | Tiara

### Diademe | Tiaras

503 1125 -192 | creme-silber | ivory-silver . Diadem | Tiara

540 047 Süßwasserperlen | Freshwater pearls -192 | creme-silber | ivory-silver Diadem | Tiara

-190 | transparent-silber | transparent-silver Diadem | Tiara

503 1012 -190 | transparent-silber | transparent-silver Diadem | Tiara

-192 | creme-silber | ivory-silver . Diadem | Tiara

Diadem | Tiara

-190 | transparent-silber | transparent-silver Diadem | Tiara

# Diademe | Tiaras

503 1097 -192 | creme-silber | ivory-silver Diadem | Tiara

-192 | creme-silber | ivory-silver Diadem | Tiara

-192 | creme-silber | ivory-silver Diadem | Tiara

503 1011 -192 | creme-silber | ivory-silver Mini Diadem | Tiara mini