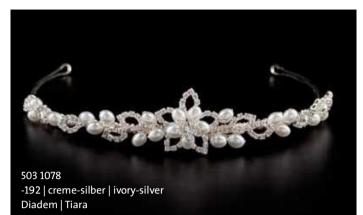

# Diademe | Tiaras

-190 | transparent-silber | transparent-silver Diadem | Tiara

Süßwasserperlen | Freshwater pearls -192 | creme-silber | ivory-silver Diadem | Tiara

503 1094 -190 | transparent-silber | transparent-silver Diadem | Tiara

-190 | transparent-silber | transparent-silver Diadem | Tiara

503 1132 -190 | transparent-silber | transparent-silver Diadem | Tiara

-221 | offweiß-silber | offwhite-silver Diadem | Tiara

### Diademe | Tiaras

503 1125 -192 | creme-silber | ivory-silver . Diadem | Tiara

540 047 Süßwasserperlen | Freshwater pearls -192 | creme-silber | ivory-silver Diadem | Tiara

-190 | transparent-silber | transparent-silver Diadem | Tiara

503 1012 -190 | transparent-silber | transparent-silver Diadem | Tiara

-192 | creme-silber | ivory-silver . Diadem | Tiara

Diadem | Tiara

-190 | transparent-silber | transparent-silver Diadem | Tiara

# Diademe | Tiaras

503 1097 -192 | creme-silber | ivory-silver Diadem | Tiara

-192 | creme-silber | ivory-silver Diadem | Tiara

-192 | creme-silber | ivory-silver Diadem | Tiara

503 1011 -192 | creme-silber | ivory-silver Mini Diadem | Tiara mini