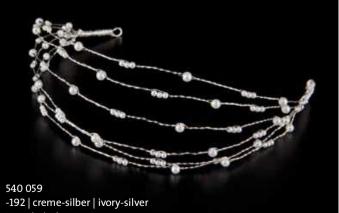

### Diademe | Tiaras

503 1125 -192 | creme-silber | ivory-silver . Diadem | Tiara

540 047 Süßwasserperlen | Freshwater pearls -192 | creme-silber | ivory-silver Diadem | Tiara

-190 | transparent-silber | transparent-silver Diadem | Tiara