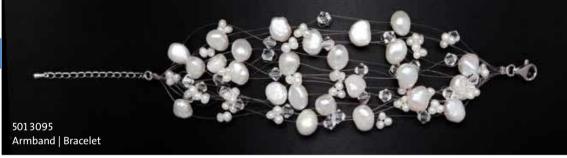

# Sterling Silber | Sterling Silver

Set 37 Süßwasserperlen | Freshwater pearls -192 | creme-silber | ivory-silver

570 394 Kette | Necklace

501 3095 Armband | Bracelet

503 4095 Curlie | Curlie

40

570 394 Kette | Necklace