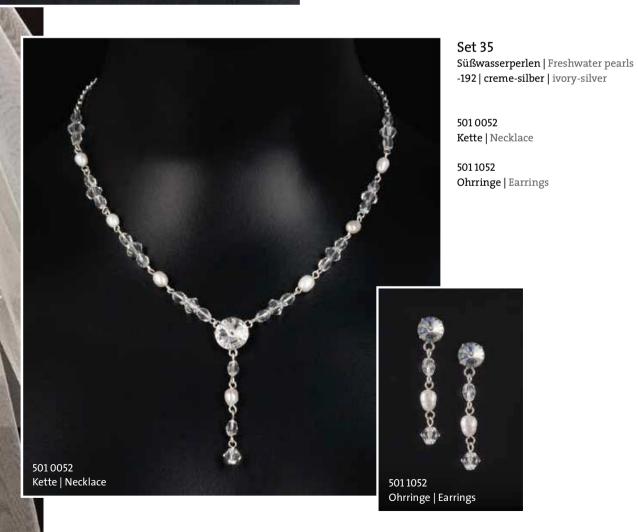

Set 5 -192 | creme-silber | ivory-silver

501 0088 Kette | Necklace

501 1088 Ohrringe | Earrings

503 1015 Haarreif | Alice band

501 1088 Ohrringe | Earrings

501 0088 Kette | Necklace

Set 6 -190 | transparent-silber | transparent-silver

501 0144 Kette | Necklace

501 0244 Kette | Necklace

501 1144 Ohrringe | Earrings 501 3044 Armband | Bracelet

503 4044 Curlie | Curlie

503 6044 Haarnadel | Hair pin

Set 7 -190 | transparent-silber | transparent-silver

501 0086 Kette | Necklace

501 1086 Ohrringe | Earrings

501 3086 Armband | Bracelet

501 3086 Armband | Bracelet

-0000000000000998

9

501 3093 Armband | Bracelet

Set 8 Süßwasserperlen | Freshwater pearls -192 | creme-silber | ivory-silver