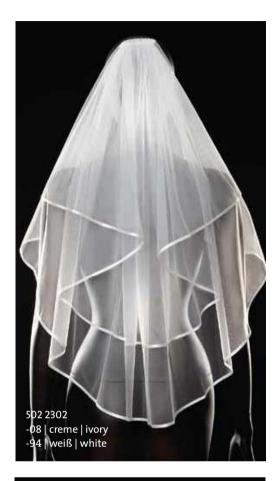

502 2302 -08 | creme | ivory -94 | weiß | white Rundschleier | Round veil Satinkante | Satin edging 80 | 110 | 210 cm

502 2201 -08 | creme | ivory -94 | weiß | white Kurbelkante | Stitch edging 60 | 80 | 110 | 210 | 310 cm