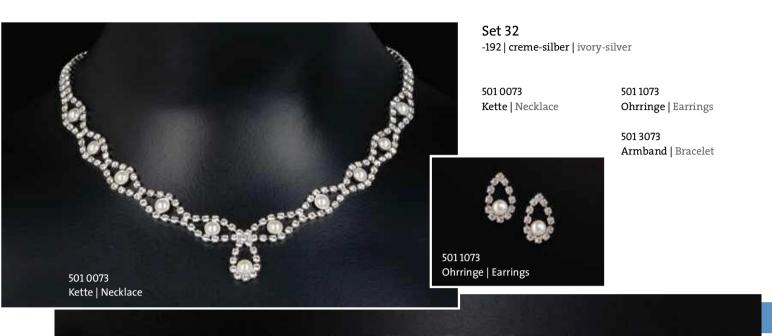

503 7066 Haarreif | Alice band

501 3096 Armband | Bracelet

888880-0

501 3073 Armband | Bracelet

35

Set 34 -221 | offweiß-silber | offwhite-silver

569 2771 Kette | Necklace

569 2772 Ohrringe | Earrings