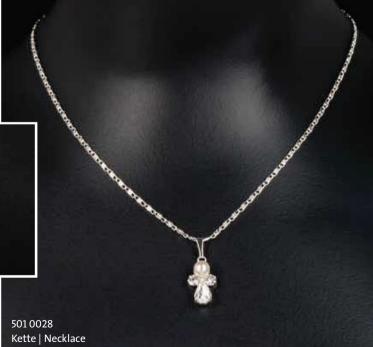

## Set 25 -192 | creme-silber | ivory-silver

501 0113 Kette | Necklace 501 1013 Ohrringe | Earrings

501 0213 Kette | Necklace 503 1013 Diadem | Tiara

501 0238 Kette | Necklace

Set 26 Süßwasserperlen | Freshwater pearls -192 | creme-silber | ivory-silver