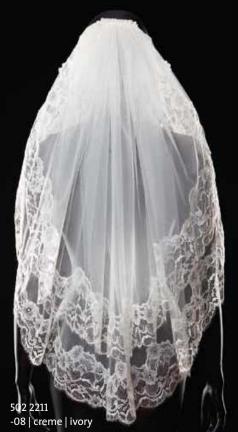

502 2107 -08 | creme | ivory Offene Kante mit Stoffblüten | Open edging with fabric flowers 60 | 80 | 110 | 210 | 310 cm

502 2111 -08 | creme | ivory Spitzenkante | Lace edging 80 | 210 | 310 cm

SO22110 -08| creme | ivory -94| weiß | white