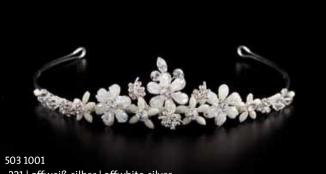

# Diademe | Tiaras

503 1097 -192 | creme-silber | ivory-silver Diadem | Tiara

-192 | creme-silber | ivory-silver Diadem | Tiara

-192 | creme-silber | ivory-silver Diadem | Tiara

503 1011 -192 | creme-silber | ivory-silver Mini Diadem | Tiara mini