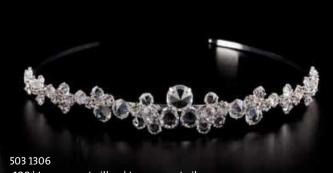

#### Set 29 -190 | transparent-silber | transparent-silver

501 0106 Kette | Necklace

501 3019 Armband | Bracelet

501 0018 Kette | Necklace

501 1206

503 1306 Diadem | Tiara

503 4003

501 1020 Ohrringe | Earrings