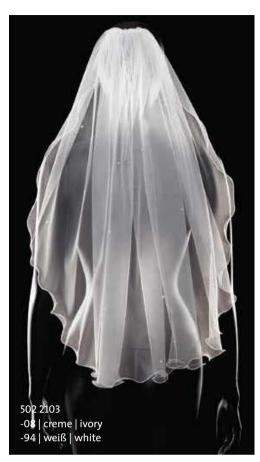

Kurbelkante mit Perlen | Stitch edging with pearls 60 | 80 | 110 | 210 | 310 cm 502 2105 -08 | creme | ivory -94 | weiß | white Kurbelkante mit Strass | Stich edging with rhinestones

60 | 80 | 110 | 210 | 310 cm