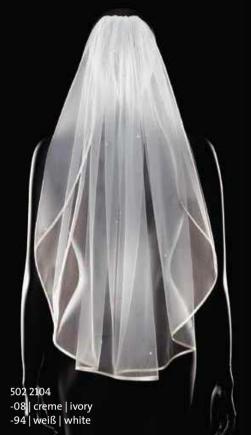

502 2103 -08 | creme | ivory -94 | weiß | white Kurbelkante mit Perlen | Stitch edging with pearls 60 | 80 | 110 | 210 | 310 cm

Schleier 1-stufig | Veils 1-layer