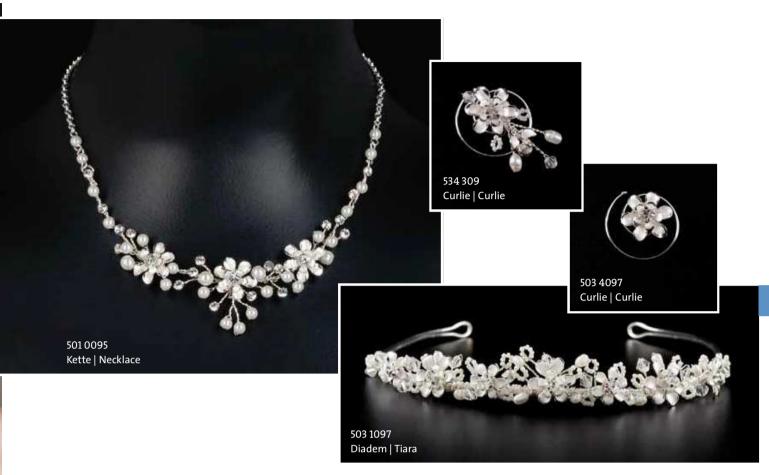

Kette | Necklace

503 1138 Mini Diadem | Tiara mini

503 4138 Curlie | Curlie

Schleierabschluss | Veil conclusion

Set 27 -192 | creme-silber | ivory-silver

569 2841 Kette | Necklace

503 1097 Diadem | Tiara

501 0095 Kette | Necklace

501 3003

503 4097 Curlie | Curlie

501 1097 Ohrringe | Earrings

Armband | Bracelet

534 309 Curlie | Curlie

501 1097 Ohrringe | Earrings

569 2841 Kette | Necklace

-0-00 501 3003 Armband | Bracelet