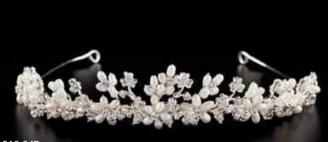

### Diademe | Tiaras

503 1125 -192 | creme-silber | ivory-silver . Diadem | Tiara

540 047 Süßwasserperlen | Freshwater pearls -192 | creme-silber | ivory-silver Diadem | Tiara

-190 | transparent-silber | transparent-silver Diadem | Tiara

503 1012 -190 | transparent-silber | transparent-silver Diadem | Tiara

-192 | creme-silber | ivory-silver . Diadem | Tiara

Diadem | Tiara

-190 | transparent-silber | transparent-silver Diadem | Tiara