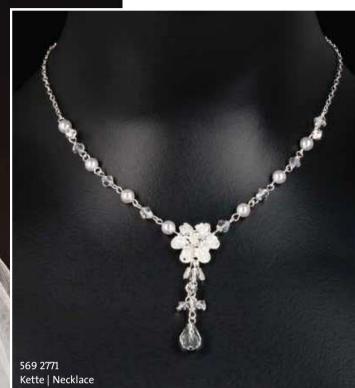

503 7066 Haarreif | Alice band

501 3096 Armband | Bracelet

888880-0

501 3073 Armband | Bracelet

35

Set 34 -221 | offweiß-silber | offwhite-silver

569 2771 Kette | Necklace

569 2772 Ohrringe | Earrings