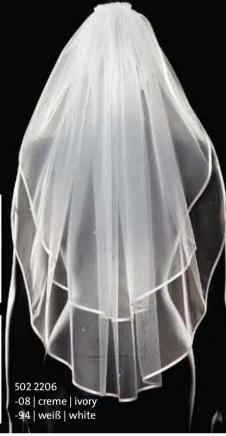

63

502 2204

Satinkante mit Perlen | Satin edging with pearls 60 | 80 | 110 | 210 | 310 cm

502 2206 -08 | creme | ivory -94 | weiß | white Satinkante mit Strass | Satin edging with rhinestones 60 | 80 | 110 | 210 | 310 cm