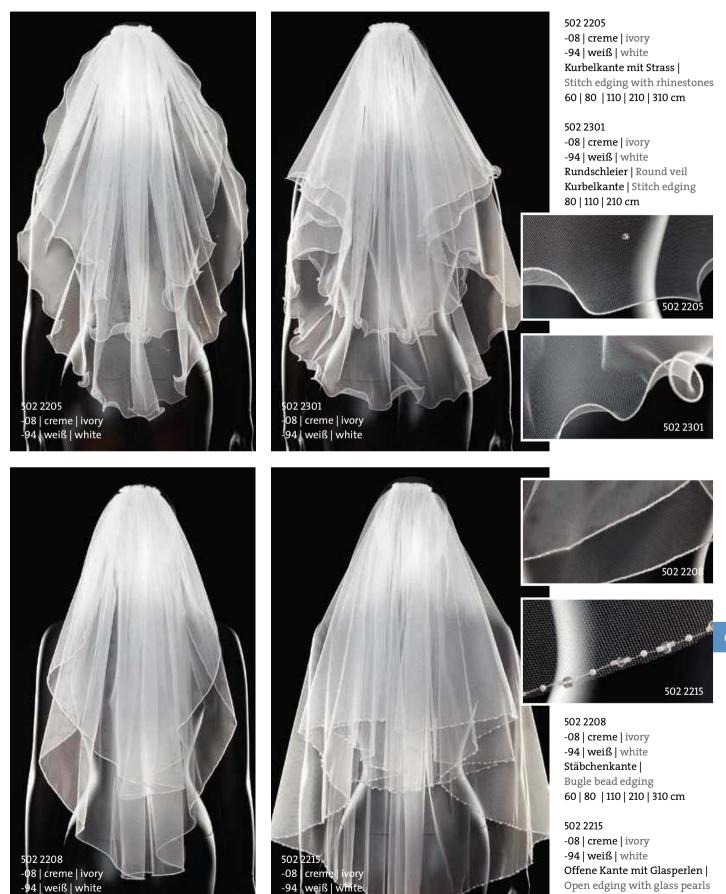

502 2107 -08 | creme | ivory Offene Kante mit Stoffblüten | Open edging with fabric flowers 60 | 80 | 110 | 210 | 310 cm

502 2111 -08 | creme | ivory Spitzenkante | Lace edging 80 | 210 | 310 cm

SO22110 -08| creme | ivory -94| weiß | white

502 2110 -08 | creme | ivory -94 | weiß | white Spitzenkante | Lace edging 80 | 210 | 310 cm

502 2112 -08 | creme | ivory Spitzenkante | Lace edging 80 | 210 | 310 cm

59

502 2101 -08 | creme | ivory -94 | weiß | white Kurbelkante | Stitch edging 60 | 80 | 110 | 210 | 310 cm

502 2106 -08 | creme | ivory -94 | weiß | white Satinkante mit Strass | Satin edging with rhinestones 60 | 80 | 110 | 210 | 310 cm

502 2106

502 2104 -08 | creme | ivory -94 | weiß | white Satinkante mit Perlen | Satin edging with pearls 60 | 80 | 110 | 210 | 310 cm

502 2102 -08 | creme | ivory -94 | weiß | white Satinkante | Satin edging 60 | 80 | 110 | 210 | 310 cm

502 2102

Schleier 1-stufig | Veils 1-layer

502 2220 -08 | creme | ivory -94 | weiß | white Offene Kante mit Glasperlen | Open edging with glass pearls 60 | 80 | 110 | 210 | 310 cm

Kurbelkante mit Perlen | Stitch edging with pearls 60 | 80 | 110 | 210 | 310 cm 502 2105 -08 | creme | ivory -94 | weiß | white Kurbelkante mit Strass | Stich edging with rhinestones

60 | 80 | 110 | 210 | 310 cm

502 2103 -08 | creme | ivory -94 | weiß | white Kurbelkante mit Perlen | Stitch edging with pearls 60 | 80 | 110 | 210 | 310 cm

Schleier 1-stufig | Veils 1-layer