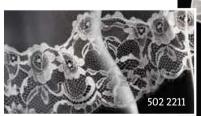

### 502 2222 -192 | creme-silber | ivory-silver Stickereikante | Stitchery edging 60 | 80 | 110 | 210 | 310 cm

502 2211 -08 | creme | ivory Spitzenkante | Lace edging 80 | 210 | 310 cm

502 2210 -08 | creme | ivory -94 | weiß | white Spitzenkante | Lace edging 80 | 210 | 310 cm