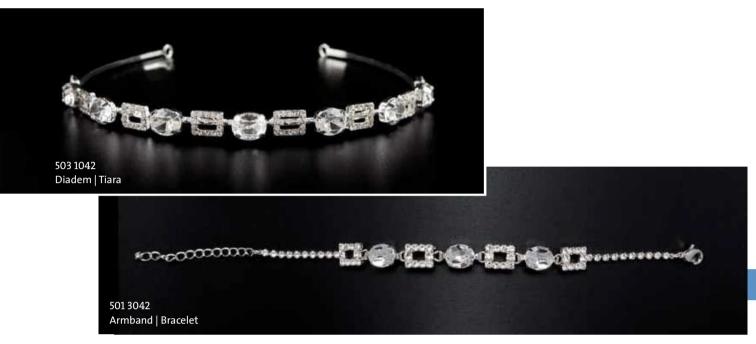

501 1142 Ohrringe | Earrings

503 4042 Curlie | Curlie

501 3042 Armband | Bracelet

503 4042 Curlie | Curlie

Ohrringe | Earrings

-190 | transparent-silber | transparent-silver

501 3104 Armband | Bracelet

503 1104 Diadem | Tiara