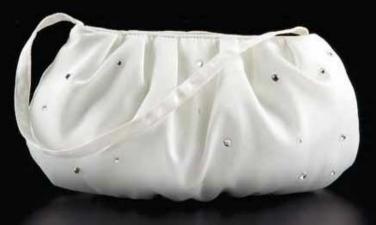

# Handschuhe | Gloves

506 0010 -08 | creme | ivory -94 | weiß | white 8 kn | 16 kn

566 017 -08 | creme | ivory -128 | offweiß | offwhite 8 kn | 16 kn

56

# Handschuhe | Gloves

557 018 Satin | Satin -08 | creme | ivory -94 | weiß | white

Satin | Satin Innenfutter blau | Lining blue -08 | creme | ivory -94 | weiß | white

570 287 Satin | Satin -08 | creme | ivory -94 | weiß | white 557 021 Satin | Satin -08 | creme | ivory -94 | weiß | white

504 1004 Satin | Satin -192 | creme-silber | ivory-silver -142 | weiß-silber | white-silver

504 1053 Satin | Satin -08 | creme | ivory -94 | weiß | white

504 1011 Satin | Satin -192 | creme-silber | ivory-silver -142 | weiß-silber | white-silver 557 050 Organza | Organza -08 | creme | ivory -94 | weiß | white

504 1017 Satin | Satin -192 | creme-silber | ivory-silver

504 1074 Satin | Satin -08 | creme | ivory -94 | weiß | white

504 1019 Satin | Satin -08 | creme | ivory

504 1020 Satin | Satin -192 | creme-silber | ivory-silver -142 | weiß-silber | white-silver