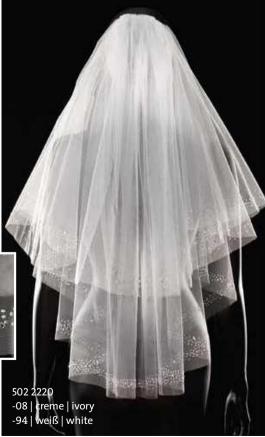

502 2102 -08 | creme | ivory -94 | weiß | white Satinkante | Satin edging 60 | 80 | 110 | 210 | 310 cm

502 2102

Schleier 1-stufig | Veils 1-layer

502 2220 -08 | creme | ivory -94 | weiß | white Offene Kante mit Glasperlen | Open edging with glass pearls 60 | 80 | 110 | 210 | 310 cm