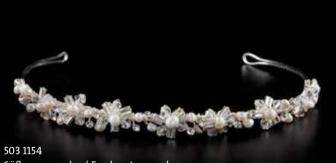

# Diademe | Tiaras

-190 | transparent-silber | transparent-silver Diadem | Tiara

Süßwasserperlen | Freshwater pearls -192 | creme-silber | ivory-silver Diadem | Tiara

503 1094 -190 | transparent-silber | transparent-silver Diadem | Tiara

-190 | transparent-silber | transparent-silver Diadem | Tiara

503 1132 -190 | transparent-silber | transparent-silver Diadem | Tiara

-221 | offweiß-silber | offwhite-silver Diadem | Tiara

### Diademe | Tiaras

503 1125 -192 | creme-silber | ivory-silver . Diadem | Tiara

540 047 Süßwasserperlen | Freshwater pearls -192 | creme-silber | ivory-silver Diadem | Tiara

-190 | transparent-silber | transparent-silver Diadem | Tiara

503 1012 -190 | transparent-silber | transparent-silver Diadem | Tiara

-192 | creme-silber | ivory-silver . Diadem | Tiara

Diadem | Tiara

-190 | transparent-silber | transparent-silver Diadem | Tiara

# Diademe | Tiaras

503 1097 -192 | creme-silber | ivory-silver Diadem | Tiara

-192 | creme-silber | ivory-silver Diadem | Tiara

-192 | creme-silber | ivory-silver Diadem | Tiara

503 1011 -192 | creme-silber | ivory-silver Mini Diadem | Tiara mini