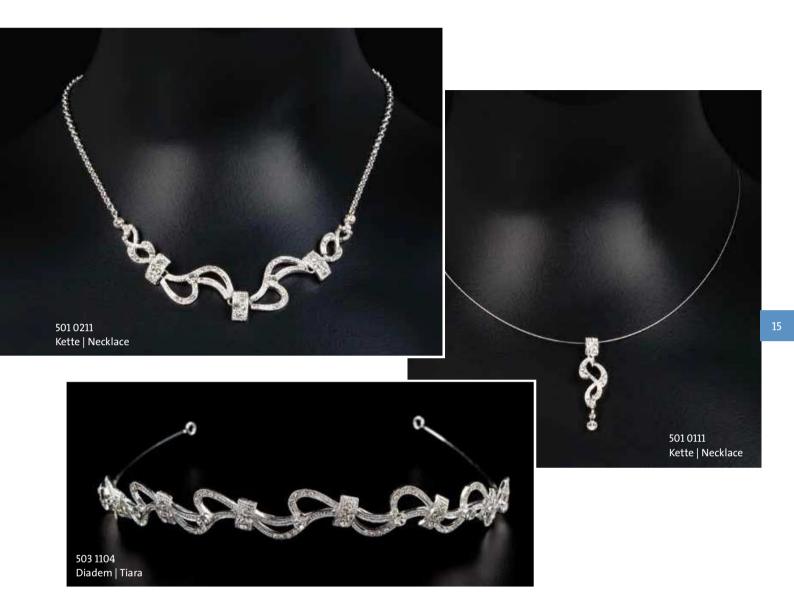

501 1142 Ohrringe | Earrings

503 4042 Curlie | Curlie

501 3042 Armband | Bracelet

503 4042 Curlie | Curlie

Ohrringe | Earrings

-190 | transparent-silber | transparent-silver

501 3104 Armband | Bracelet

503 1104 Diadem | Tiara

> 501 0104 Kette | Necklace

Set 12 -08 | creme | ivory -94 | weiß | white

569 269 Kette | Necklace

Set 13 -192 | creme-silber | ivory-silver

501 0145 Kette | Necklace

503 1045 Diadem | Tiara

501 1145 Ohrringe | Earrings