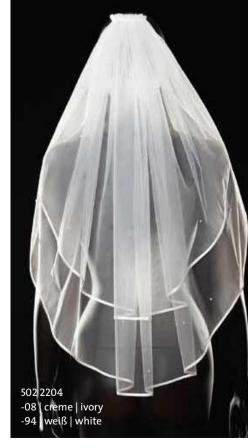

502 2212 -08 | creme | ivory Spitzenkante | Lace edging 80 | 210 | 310 cm

502 2202 -08 | creme | ivory -94 | weiß | white Satinkante | Satin edging 60 | 80 | 110 | 210 | 310 cm

502 2204 -08 | creme | ivory -94 | weiß | white Satinkante mit Perlen | Satin edging with pearls 60 | 80 | 110 | 210 | 310 cm

63

502 2204

Satinkante mit Perlen | Satin edging with pearls 60 | 80 | 110 | 210 | 310 cm

502 2206 -08 | creme | ivory -94 | weiß | white Satinkante mit Strass | Satin edging with rhinestones 60 | 80 | 110 | 210 | 310 cm