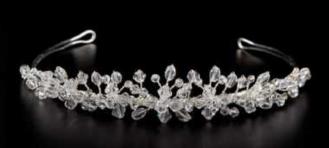

# Diademe | Tiaras

-190 | transparent-silber | transparent-silver Diadem | Tiara

Süßwasserperlen | Freshwater pearls -192 | creme-silber | ivory-silver Diadem | Tiara

503 1094 -190 | transparent-silber | transparent-silver Diadem | Tiara

-190 | transparent-silber | transparent-silver Diadem | Tiara

503 1132 -190 | transparent-silber | transparent-silver Diadem | Tiara

-221 | offweiß-silber | offwhite-silver Diadem | Tiara

### Diademe | Tiaras

503 1125 -192 | creme-silber | ivory-silver . Diadem | Tiara

540 047 Süßwasserperlen | Freshwater pearls -192 | creme-silber | ivory-silver Diadem | Tiara

-190 | transparent-silber | transparent-silver Diadem | Tiara

503 1012 -190 | transparent-silber | transparent-silver Diadem | Tiara

-192 | creme-silber | ivory-silver . Diadem | Tiara

Diadem | Tiara

-190 | transparent-silber | transparent-silver Diadem | Tiara