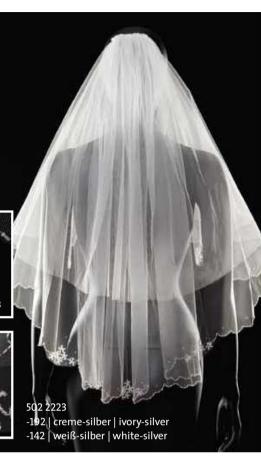

### 502 2223

-192 | creme-silber | ivory-silver -142 | weiß-silber | white-silver Stickereikante | Stitchery edging 60 | 80 | 110 | 210 | 310 cm

### 502 2224

-192 | creme-silber | ivory-silver -142 | weiß-silber | white-silver Stickereikante | Stitchery edging 60 | 80 | 110 | 210 | 310 cm