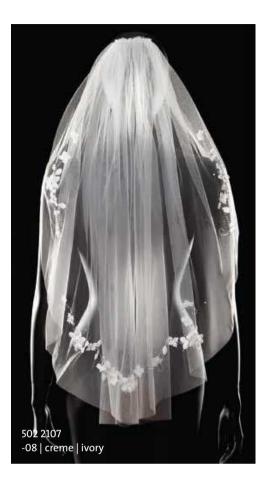

502 2107 -08 | creme | ivory Offene Kante mit Stoffblüten | Open edging with fabric flowers 60 | 80 | 110 | 210 | 310 cm

502 2111 -08 | creme | ivory Spitzenkante | Lace edging 80 | 210 | 310 cm

SO22110 -08| creme | ivory -94| weiß | white