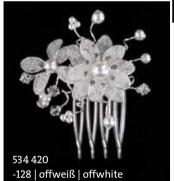

-192 | creme-silber | ivory-silver Gesteck mit Kamm | Hair comb

-192 | creme-silber | ivory-silver -142 | weiß-silber | white-silver Gesteck mit Kamm | Hair comb

503 2013 -192 | creme-silber | ivory-silver -142 | weiß-silber | white-silver Gesteck mit Netz | Hair clip with net