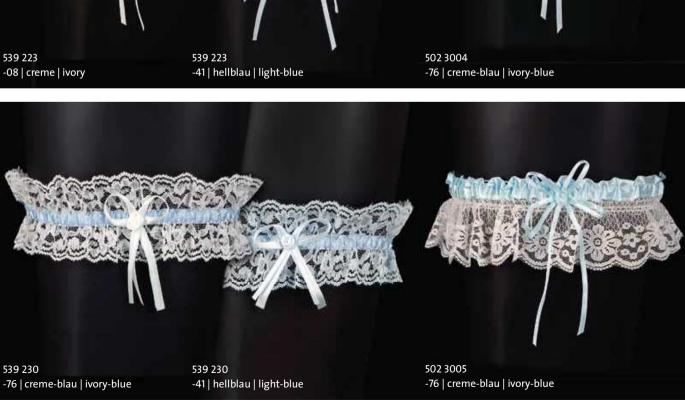

504 1019 Satin | Satin -08 | creme | ivory



504 1020 Satin | Satin -192 | creme-silber | ivory-silver -142 | weiß-silber | white-silver

# Ringkissen | Ring Pillows







# Ringkissen | Ring Pillows



-192 | creme-silber | ivory-silver -142 | weiß-silber | white-silver



502 4021 -08 | creme | ivory



502 4005 -192 | creme-silber | ivory-silver -142 | weiß-silber | white-silver



-192 | creme-silber | ivory-silver -142 | weiß-silber | white-silver



Ringdose | Ring box -08 | creme | ivory



502 4062 -192 | creme-silber | ivory-silver



502 4009 -192 | creme-silber | ivory-silver -142 | weiß-silber | white-silver



502 4019 -192 | creme-silber | ivory-silver -142 | weiß-silber | white-silver

# Jacken und Stolen | Jackets and Scarfs



# Jacken und Stolen | Jackets and Scarfs







539 216

-08 | creme | ivory

539 216 -41 | hellblau | light-blue

# 502 3003 -76 | creme-blau | ivory-blue

Strumpfbänder | Garters

## Reifröcke | Petticoats



### 40001 Gummizug | Elastic band 1 Reifen | 1 hoop Umfang | admeasurement | 190 cm

40002 Gummizug | Elastic band 1 Reifen | 1 hoop Umfang | admeasurement | 240 cm

### 40003

Gummizug | Elastic band 2 Reifen | 2 hoops Umfang | admeasurement | 240 cm

### 40004

Gummizug | Elastic band 3 Reifen | 3 hoops Umfang | admeasurement | 270 cm

### 40005

Gummibund, variabler Druckknopfverschluss | Elastic waist, variable-snap closure 2 Reifen | 2 hoops Umfang | admeasurement | 290 cm

### 40006

Gummibund, variabler Druckknopfverschluss | Elastic waist, variable-snap closure 2 Reifen | 2 hoops Umfang | admeasurement | 230 cm

####