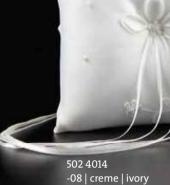

# Ringkissen | Ring Pillows

-192 | creme-silber | ivory-silver -142 | weiß-silber | white-silver

502 4021 -08 | creme | ivory

502 4005 -192 | creme-silber | ivory-silver -142 | weiß-silber | white-silver