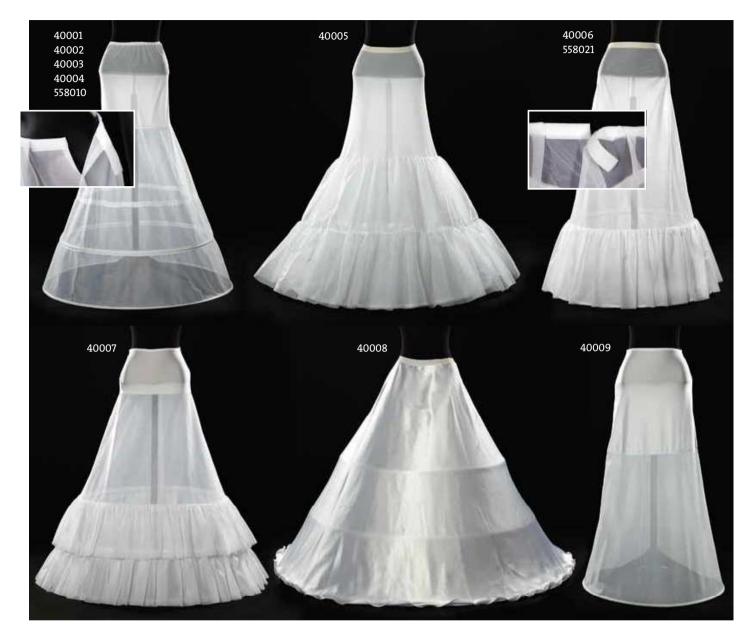

## Reifröcke | Petticoats

### 40001 Gummizug | Elastic band 1 Reifen | 1 hoop Umfang | admeasurement | 190 cm

40002 Gummizug | Elastic band 1 Reifen | 1 hoop Umfang | admeasurement | 240 cm

### 40003

Gummizug | Elastic band 2 Reifen | 2 hoops Umfang | admeasurement | 240 cm

### 40004

Gummizug | Elastic band 3 Reifen | 3 hoops Umfang | admeasurement | 270 cm

### 40005

Gummibund, variabler Druckknopfverschluss | Elastic waist, variable-snap closure 2 Reifen | 2 hoops Umfang | admeasurement | 290 cm

### 40006

Gummibund, variabler Druckknopfverschluss | Elastic waist, variable-snap closure 2 Reifen | 2 hoops Umfang | admeasurement | 230 cm

#### 40007

Stretchbund | Stretch-waist 3 Reifen | 3 hoops Umfang | admeasurement | 310 cm

### 40008

Gummibund, variabler Druckknopfverschluss | Elastic waist, variable-snap closure 3 Reifen | 3 hoops Umfang | admeasurement | 420 cm

### 40009

Stretchbund | Stretch-waist 1 Reifen | 1 hoops Umfang | admeasurement | 190 cm

### 558010

Klettverschluss | Velcro 1 Reifen | 1 hoops Umfang | admeasurement | 230 cm

558021 Klettverschluss | Velcro 2 Reifen | 2 hoops Umfang | admeasurement | 230 cm