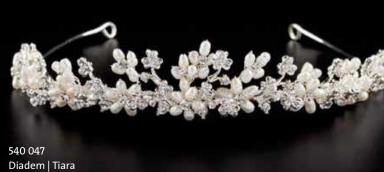

### Diademe | Tiaras

503 1125 -192 | creme-silber | ivory-silver . Diadem | Tiara

540 047 Süßwasserperlen | Freshwater pearls -192 | creme-silber | ivory-silver Diadem | Tiara

-190 | transparent-silber | transparent-silver Diadem | Tiara