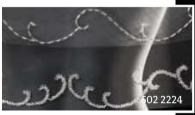

### 502 2224

-192 | creme-silber | ivory-silver -142 | weiß-silber | white-silver Stickereikante | Stitchery edging 60 | 80 | 110 | 210 | 310 cm