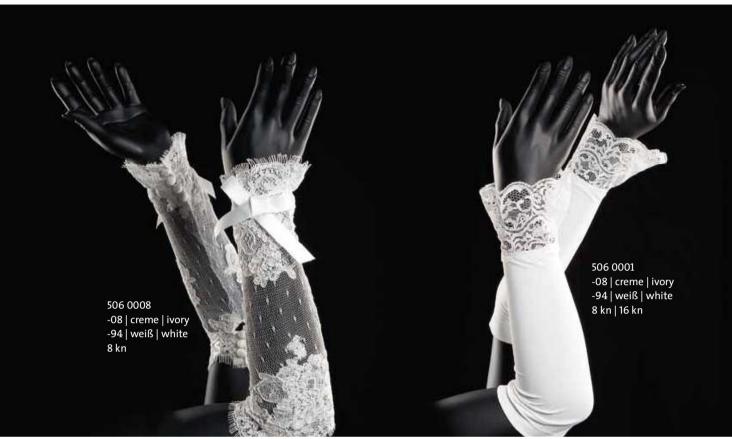

# Handschuhe | Gloves

506 0010 -08 | creme | ivory -94 | weiß | white 8 kn | 16 kn

566 017 -08 | creme | ivory -128 | offweiß | offwhite 8 kn | 16 kn

56

# Handschuhe | Gloves

557 018 Satin | Satin -08 | creme | ivory -94 | weiß | white

Satin | Satin Innenfutter blau | Lining blue -08 | creme | ivory -94 | weiß | white

570 287 Satin | Satin -08 | creme | ivory -94 | weiß | white 557 021 Satin | Satin -08 | creme | ivory -94 | weiß | white