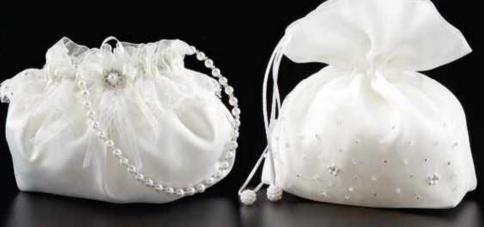

# Handschuhe | Gloves

506 0010 -08 | creme | ivory -94 | weiß | white 8 kn | 16 kn

566 017 -08 | creme | ivory -128 | offweiß | offwhite 8 kn | 16 kn

56

# Handschuhe | Gloves

557 018 Satin | Satin -08 | creme | ivory -94 | weiß | white

Satin | Satin Innenfutter blau | Lining blue -08 | creme | ivory -94 | weiß | white

570 287 Satin | Satin -08 | creme | ivory -94 | weiß | white 557 021 Satin | Satin -08 | creme | ivory -94 | weiß | white