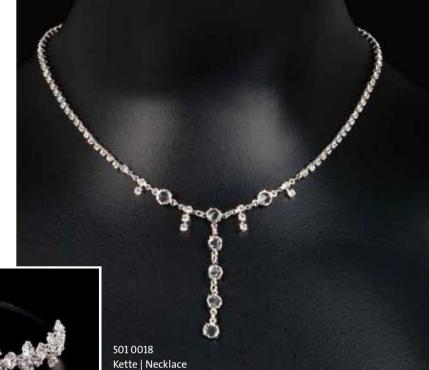

#### Set 29 -190 | transparent-silber | transparent-silver

501 0106 Kette | Necklace

501 3019 Armband | Bracelet

501 0018 Kette | Necklace

501 1206

503 1306 Diadem | Tiara

503 4003

501 1020 Ohrringe | Earrings