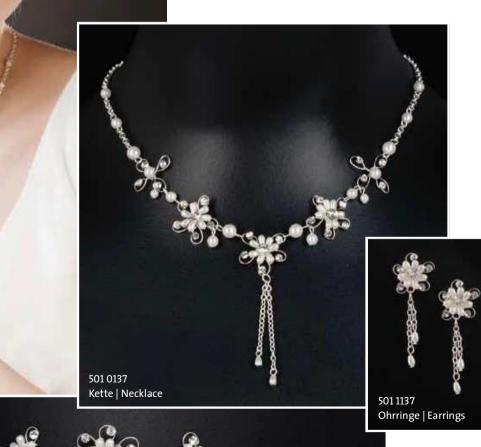

# Schmuck-Sets | Jewellery-Sets

Curlie | Curlie

Mini Diadem | Tiara mini

Set 36 -192 | creme-silber | ivory-silver

501 0137 Kette | Necklace

501 1137 Ohrringe | Earrings

501 3137 Armband | Bracelet

503 1137

Mini Diadem | Tiara mini

503 4137 Curlie | Curlie

501 3137 Armband | Bracelet

-000000000