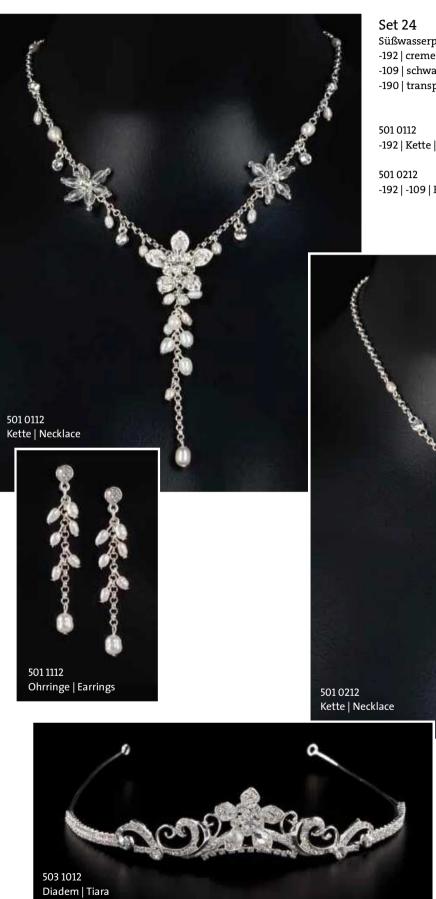

Süßwasserperlen | Freshwater pearls -192 | creme-silber | ivory-silver

Süßwasserperlen | Freshwater pearls -192 | creme-silber | ivory-silver -109 | schwarz-silber | black-silver -190 | transparent-silber | transparent-silver

-192 | Kette | Necklace

501 1112 -192 | Ohrringe | Earrings

-192 | -109 | Kette | Necklace

503 1012 -190 | Diadem | Tiara