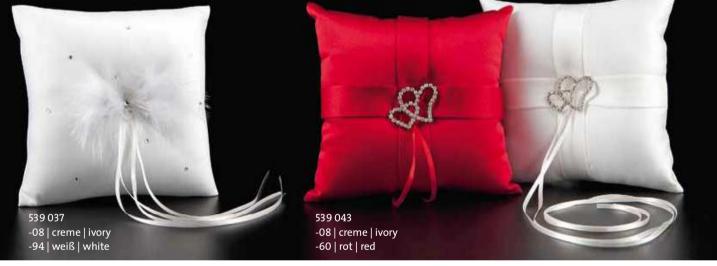

# Ringkissen | Ring Pillows

# Ringkissen | Ring Pillows

-192 | creme-silber | ivory-silver -142 | weiß-silber | white-silver

502 4021 -08 | creme | ivory

502 4005 -192 | creme-silber | ivory-silver -142 | weiß-silber | white-silver