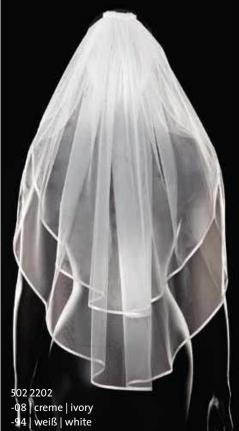

502 2212 -08 | creme | ivory Spitzenkante | Lace edging 80 | 210 | 310 cm

502 2202 -08 | creme | ivory -94 | weiß | white Satinkante | Satin edging 60 | 80 | 110 | 210 | 310 cm

502 2204 -08 | creme | ivory -94 | weiß | white Satinkante mit Perlen | Satin edging with pearls 60 | 80 | 110 | 210 | 310 cm