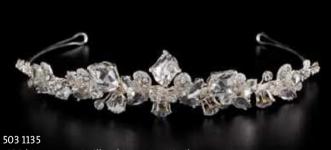

### Diademe | Tiaras

503 1125 -192 | creme-silber | ivory-silver . Diadem | Tiara

540 047 Süßwasserperlen | Freshwater pearls -192 | creme-silber | ivory-silver Diadem | Tiara

-190 | transparent-silber | transparent-silver Diadem | Tiara

503 1012 -190 | transparent-silber | transparent-silver Diadem | Tiara

-192 | creme-silber | ivory-silver . Diadem | Tiara

Diadem | Tiara

-190 | transparent-silber | transparent-silver Diadem | Tiara