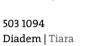

# Diademe | Tiaras

-190 | transparent-silber | transparent-silver Diadem | Tiara

Süßwasserperlen | Freshwater pearls -192 | creme-silber | ivory-silver Diadem | Tiara

503 1094 -190 | transparent-silber | transparent-silver Diadem | Tiara