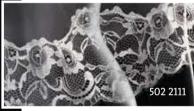

502 2107 -08 | creme | ivory Offene Kante mit Stoffblüten | Open edging with fabric flowers 60 | 80 | 110 | 210 | 310 cm

502 2111 -08 | creme | ivory Spitzenkante | Lace edging 80 | 210 | 310 cm

SO22110 -08| creme | ivory -94| weiß | white