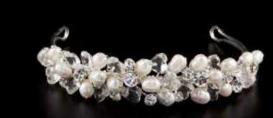

# Diademe | Tiaras

-190 | transparent-silber | transparent-silver Diadem | Tiara

Süßwasserperlen | Freshwater pearls -192 | creme-silber | ivory-silver Diadem | Tiara

503 1094 -190 | transparent-silber | transparent-silver Diadem | Tiara

-190 | transparent-silber | transparent-silver Diadem | Tiara

503 1132 -190 | transparent-silber | transparent-silver Diadem | Tiara

-221 | offweiß-silber | offwhite-silver Diadem | Tiara

### Diademe | Tiaras

503 1125 -192 | creme-silber | ivory-silver . Diadem | Tiara

540 047 Süßwasserperlen | Freshwater pearls -192 | creme-silber | ivory-silver Diadem | Tiara

-190 | transparent-silber | transparent-silver Diadem | Tiara

503 1012 -190 | transparent-silber | transparent-silver Diadem | Tiara

-192 | creme-silber | ivory-silver . Diadem | Tiara

Diadem | Tiara

-190 | transparent-silber | transparent-silver Diadem | Tiara