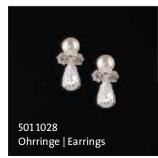

#### Set 18

-190 | transparent-silber | transparent-silver -192 | creme-silber | ivory-silver

501 0028 -192 | Kette | Necklace

501 1028 -192 | Ohrringe | Earrings

501 1131 -190 | Ohrringe | Earrings

100000 C