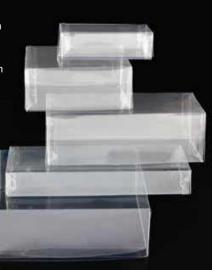

549 023 | 9 cm 549 000 | 7 cm -93 | original | original Kämmchen | Comb

-08 | creme | ivory -94 | weiß | white Feintüll | Fine tulle Breite 200 cm | Width 200 cm

549 517 | 55 x 105 x 30 mm 549 518 | 120 x 120 x 50 mm 549 520 | 90 x 185 x 60 mm 549 523 | 210 x 85 x 30 mm 549 521 | 180 x 180 x 60 mm -93 | original | original Klarsichtkarton | Plastic box