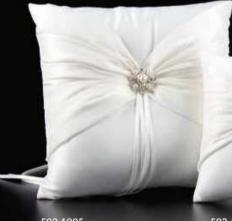

# Ringkissen | Ring Pillows

-192 | creme-silber | ivory-silver -142 | weiß-silber | white-silver

502 4021 -08 | creme | ivory

502 4005 -192 | creme-silber | ivory-silver -142 | weiß-silber | white-silver

-192 | creme-silber | ivory-silver -142 | weiß-silber | white-silver

Ringdose | Ring box -08 | creme | ivory

502 4062 -192 | creme-silber | ivory-silver

502 4009 -192 | creme-silber | ivory-silver -142 | weiß-silber | white-silver