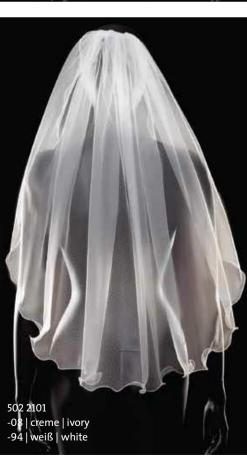

502 2110 -08 | creme | ivory -94 | weiß | white Spitzenkante | Lace edging 80 | 210 | 310 cm

502 2112 -08 | creme | ivory Spitzenkante | Lace edging 80 | 210 | 310 cm

59

502 2101 -08 | creme | ivory -94 | weiß | white Kurbelkante | Stitch edging 60 | 80 | 110 | 210 | 310 cm