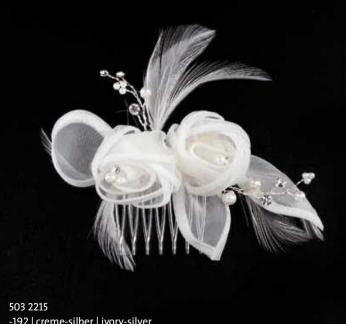

503 4092 -190 | transparent-silber -190 | transparent-silver

503 4045 -192 | creme-silber | ivory-silver

503 4097 -192 | creme-silber | ivory-silver