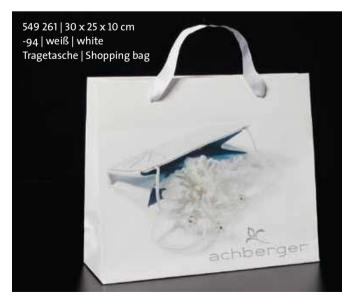

### Serviceartikel | Service Article

29 | offweiß | offwhite

549 240 -94 | weiß | white Kleiderhülle, Kunststoff | Garment bag, plastic 200 x 70 x 25 cm VE 25

549 210 -94 | weiß | white Kleiderhülle | Garment bag 110 x 200 cm VE 75