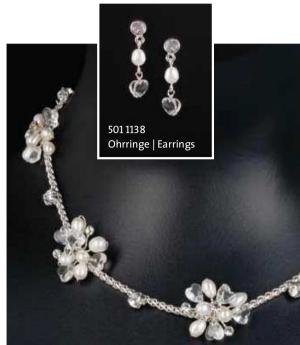

501 0138 Kette | Necklace

501 0238 Kette | Necklace

501 1138

Ohrringe | Earrings

503 1138 Mini Diadem | Tiara mini

> 503 4138 Curlie | Curlie

503 5038 Schleierabschluss | Veil conclusion

501 0138

Kette | Necklace

503 1138 Mini Diadem | Tiara mini

503 4138 Curlie | Curlie

Schleierabschluss | Veil conclusion

Set 27 -192 | creme-silber | ivory-silver

569 2841 Kette | Necklace

503 1097 Diadem | Tiara

501 0095 Kette | Necklace