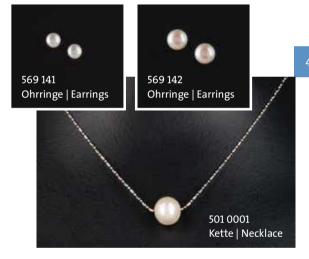

# Sterling Silber Sterling Silver

Set 40

Süßwasserperlen | Freshwater pearls -192 | creme-silber | ivory-silver

501 0001 Kette | Necklace

569 140 Ohrringe | Earrings  $\emptyset$  0,4 cm

569 141 Ohrringe | Earrings  $\emptyset$  0,5 cm

569 142 Ohrringe | Earrings  $\emptyset$  0,7 cm

Set 42

Süßwasserperlen | Freshwater pearls -192 | creme-silber | ivory-silver

501 1223 Ohrringe | Earrings

501 0123 Kette | Necklace