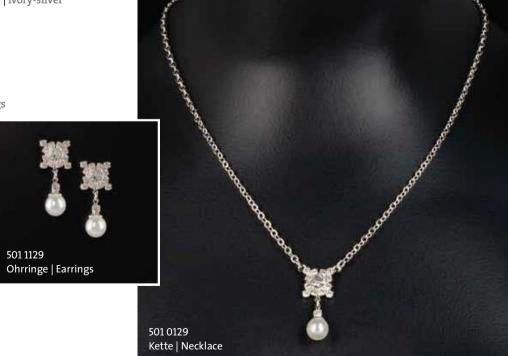

#### Set 29 -190 | transparent-silber | transparent-silver

501 0106 Kette | Necklace

501 3019 Armband | Bracelet

501 0018 Kette | Necklace

501 1206

503 1306 Diadem | Tiara

503 4003

501 1020 Ohrringe | Earrings

Ohrringe | Earrings

Kette | Necklace

Set 30 -192 | creme-silber | ivory-silver

501 0129 Kette | Necklace

501 1129 Ohrringe | Earrings

Set 31 -192 | creme-silber | ivory-silver

501 0096 Kette | Necklace

501 3096 Armband | Bracelet