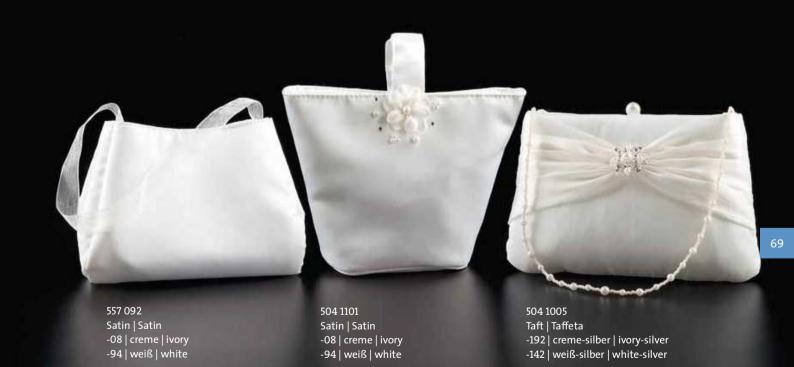

504 1004 Satin | Satin -192 | creme-silber | ivory-silver -142 | weiß-silber | white-silver

504 1053 Satin | Satin -08 | creme | ivory -94 | weiß | white

504 1011 Satin | Satin -192 | creme-silber | ivory-silver -142 | weiß-silber | white-silver 557 050 Organza | Organza -08 | creme | ivory -94 | weiß | white

504 1017 Satin | Satin -192 | creme-silber | ivory-silver

504 1074 Satin | Satin -08 | creme | ivory -94 | weiß | white

504 1019 Satin | Satin -08 | creme | ivory

504 1020 Satin | Satin -192 | creme-silber | ivory-silver -142 | weiß-silber | white-silver