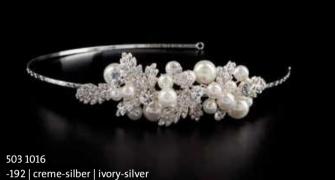

### Diademe | Tiaras

503 1125 -192 | creme-silber | ivory-silver . Diadem | Tiara

540 047 Süßwasserperlen | Freshwater pearls -192 | creme-silber | ivory-silver Diadem | Tiara

-190 | transparent-silber | transparent-silver Diadem | Tiara