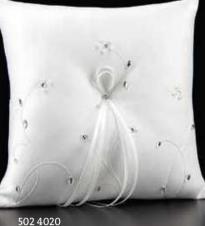

# Ringkissen | Ring Pillows

# Ringkissen | Ring Pillows

-192 | creme-silber | ivory-silver -142 | weiß-silber | white-silver

502 4021 -08 | creme | ivory

502 4005 -192 | creme-silber | ivory-silver -142 | weiß-silber | white-silver