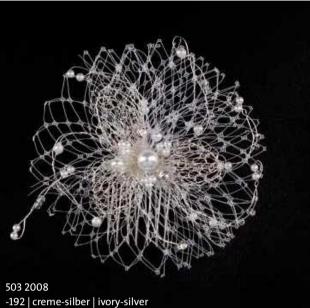

Süßwasserperlen | Freshwater pearls -192 | creme-silber | ivory-silver

Süßwasserperlen | Freshwater pearls -192 | creme-silber | ivory-silver -109 | schwarz-silber | black-silver -190 | transparent-silber | transparent-silver