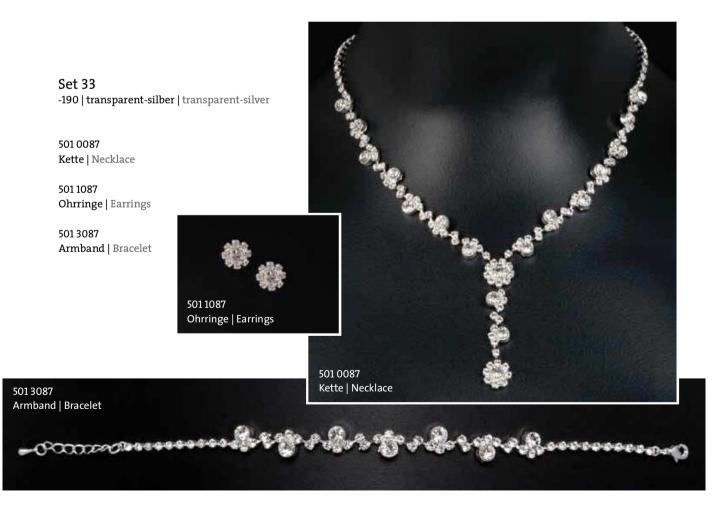

Ohrringe | Earrings

Kette | Necklace

Set 30 -192 | creme-silber | ivory-silver

501 0129 Kette | Necklace

501 1129 Ohrringe | Earrings

Set 31 -192 | creme-silber | ivory-silver

501 0096 Kette | Necklace

501 3096 Armband | Bracelet

503 7066 Haarreif | Alice band

501 3096 Armband | Bracelet

888880-0

501 3073 Armband | Bracelet

35

Set 34 -221 | offweiß-silber | offwhite-silver

569 2771 Kette | Necklace

569 2772 Ohrringe | Earrings