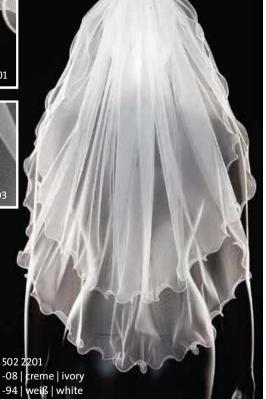

502 2302 -08 | creme | ivory -94 | weiß | white Rundschleier | Round veil Satinkante | Satin edging 80 | 110 | 210 cm

502 2201 -08 | creme | ivory -94 | weiß | white Kurbelkante | Stitch edging 60 | 80 | 110 | 210 | 310 cm