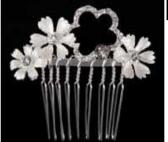

# Diademe | Tiaras

-190 | transparent-silber | transparent-silver Diadem | Tiara

Süßwasserperlen | Freshwater pearls -192 | creme-silber | ivory-silver Diadem | Tiara

503 1094 -190 | transparent-silber | transparent-silver Diadem | Tiara

-190 | transparent-silber | transparent-silver Diadem | Tiara

503 1132 -190 | transparent-silber | transparent-silver Diadem | Tiara

-221 | offweiß-silber | offwhite-silver Diadem | Tiara

### Diademe | Tiaras

503 1125 -192 | creme-silber | ivory-silver . Diadem | Tiara

540 047 Süßwasserperlen | Freshwater pearls -192 | creme-silber | ivory-silver Diadem | Tiara

-190 | transparent-silber | transparent-silver Diadem | Tiara

503 1012 -190 | transparent-silber | transparent-silver Diadem | Tiara

-192 | creme-silber | ivory-silver . Diadem | Tiara

Diadem | Tiara

-190 | transparent-silber | transparent-silver Diadem | Tiara