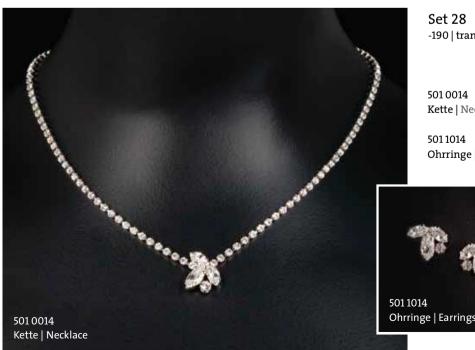

#### Set 29 -190 | transparent-silber | transparent-silver

501 0106 Kette | Necklace

501 3019 Armband | Bracelet

501 0018 Kette | Necklace

501 1206

503 1306 Diadem | Tiara

503 4003

501 1020 Ohrringe | Earrings