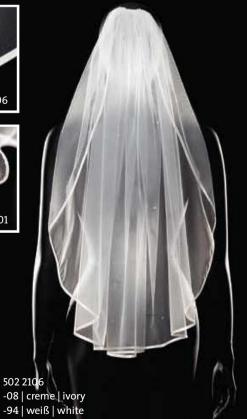

502 2106 -08 | creme | ivory -94 | weiß | white Satinkante mit Strass | Satin edging with rhinestones 60 | 80 | 110 | 210 | 310 cm

502 2106

502 2104 -08 | creme | ivory -94 | weiß | white Satinkante mit Perlen | Satin edging with pearls 60 | 80 | 110 | 210 | 310 cm