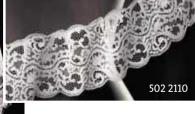

502 2110 -08 | creme | ivory -94 | weiß | white Spitzenkante | Lace edging 80 | 210 | 310 cm

502 2112 -08 | creme | ivory Spitzenkante | Lace edging 80 | 210 | 310 cm

59

502 2101 -08 | creme | ivory -94 | weiß | white Kurbelkante | Stitch edging 60 | 80 | 110 | 210 | 310 cm