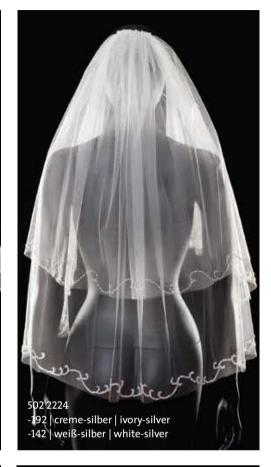

### 502 2224

-192 | creme-silber | ivory-silver -142 | weiß-silber | white-silver Stickereikante | Stitchery edging 60 | 80 | 110 | 210 | 310 cm