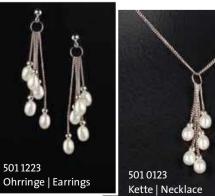

569 142 Ohrringe | Earrings  $\emptyset$  0,7 cm

Set 42

Süßwasserperlen | Freshwater pearls -192 | creme-silber | ivory-silver

501 1223 Ohrringe | Earrings

501 0123 Kette | Necklace