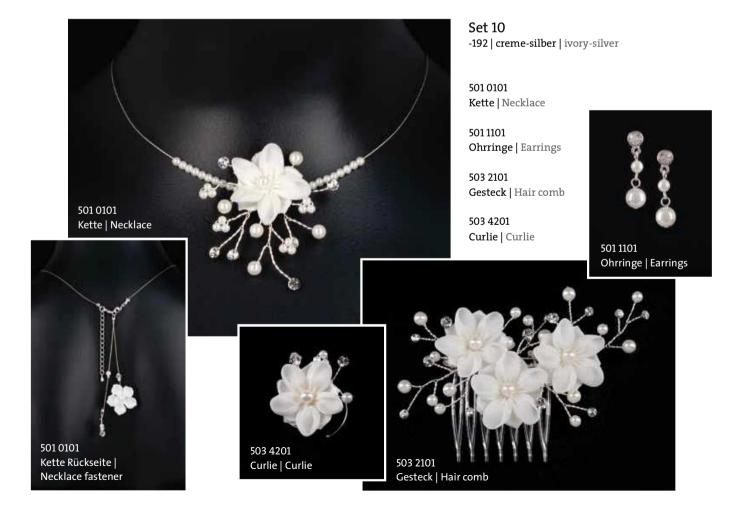

Set 5 -192 | creme-silber | ivory-silver

501 0088 Kette | Necklace

501 1088 Ohrringe | Earrings

503 1015 Haarreif | Alice band

501 1088 Ohrringe | Earrings

501 0088 Kette | Necklace

Set 6 -190 | transparent-silber | transparent-silver

501 0144 Kette | Necklace

501 0244 Kette | Necklace

501 1144 Ohrringe | Earrings 501 3044 Armband | Bracelet

503 4044 Curlie | Curlie

503 6044 Haarnadel | Hair pin

Set 7 -190 | transparent-silber | transparent-silver