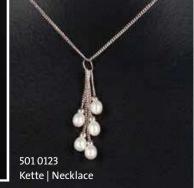

569 142 Ohrringe | Earrings  $\emptyset$  0,7 cm

Set 42

Süßwasserperlen | Freshwater pearls -192 | creme-silber | ivory-silver

501 1223 Ohrringe | Earrings

501 0123 Kette | Necklace