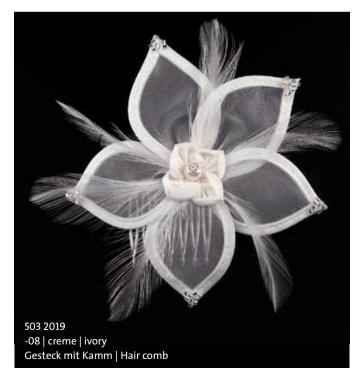

-192 | creme-silber | ivory-silver Mini Diadem | Tiara mini

503 1138 Süßwasserperlen | Freshwater pearls -192 | creme-silber | ivory-silver Mini Diadem | Tiara mini

503 2018 -192 | creme-silber | ivory-silver Gesteck mit Kamm | Hair comb