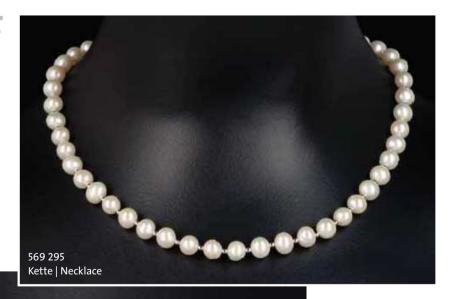

# Sterling Silber Sterling Silver

Set 38 Süßwasserperlen | Freshwater pearls -192 | creme-silber | ivory-silver

569 295 Kette | Necklace

569 294 Armband | Bracelet