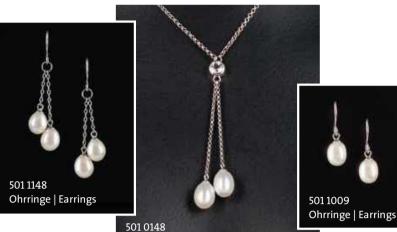

# Sterling Silber | Sterling Silver

Kette | Necklace

Set 39 Süßwasserperlen | Freshwater pearls -192 | creme-silber | ivory-silver

501 0148 Kette | Necklace

501 1148 Ohrringe | Earrings

501 1009 Ohrringe | Earrings