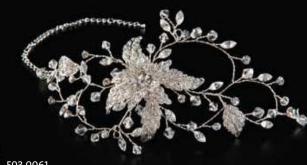

### Diademe | Tiaras

503 1125 -192 | creme-silber | ivory-silver . Diadem | Tiara

540 047 Süßwasserperlen | Freshwater pearls -192 | creme-silber | ivory-silver Diadem | Tiara

-190 | transparent-silber | transparent-silver Diadem | Tiara

503 1012 -190 | transparent-silber | transparent-silver Diadem | Tiara

-192 | creme-silber | ivory-silver . Diadem | Tiara

Diadem | Tiara

-190 | transparent-silber | transparent-silver Diadem | Tiara