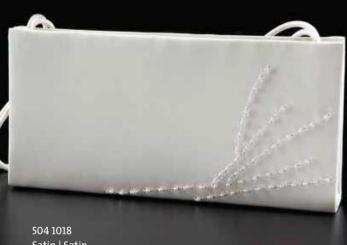

504 1004 Satin | Satin -192 | creme-silber | ivory-silver -142 | weiß-silber | white-silver

504 1053 Satin | Satin -08 | creme | ivory -94 | weiß | white

504 1011 Satin | Satin -192 | creme-silber | ivory-silver -142 | weiß-silber | white-silver 557 050 Organza | Organza -08 | creme | ivory -94 | weiß | white