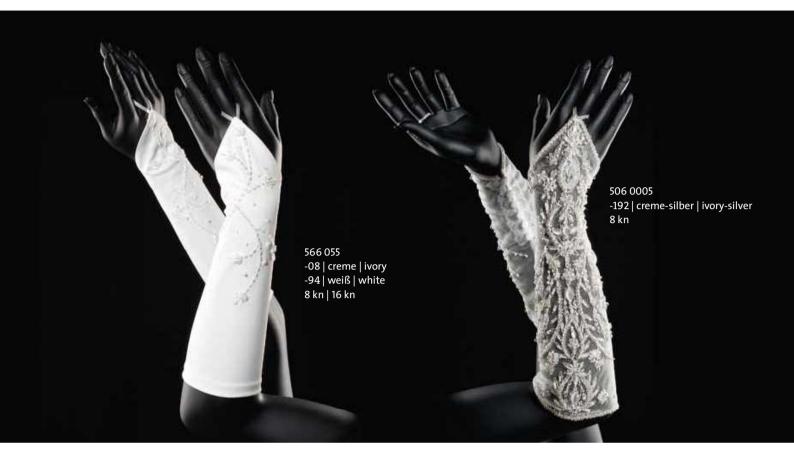

# Handschuhe | Gloves

506 0010 -08 | creme | ivory -94 | weiß | white 8 kn | 16 kn

566 017 -08 | creme | ivory -128 | offweiß | offwhite 8 kn | 16 kn

56

# Handschuhe | Gloves

557 018 Satin | Satin -08 | creme | ivory -94 | weiß | white

Satin | Satin Innenfutter blau | Lining blue -08 | creme | ivory -94 | weiß | white

570 287 Satin | Satin -08 | creme | ivory -94 | weiß | white 557 021 Satin | Satin -08 | creme | ivory -94 | weiß | white