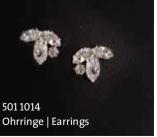

#### Set 29 -190 | transparent-silber | transparent-silver

501 0106 Kette | Necklace

501 3019 Armband | Bracelet

501 0018 Kette | Necklace

501 1206

503 1306 Diadem | Tiara

503 4003

501 1020 Ohrringe | Earrings