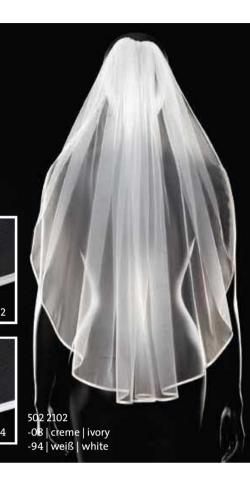

502 2102 -08 | creme | ivory -94 | weiß | white Satinkante | Satin edging 60 | 80 | 110 | 210 | 310 cm

502 2102

Schleier 1-stufig | Veils 1-layer

502 2220 -08 | creme | ivory -94 | weiß | white Offene Kante mit Glasperlen | Open edging with glass pearls 60 | 80 | 110 | 210 | 310 cm