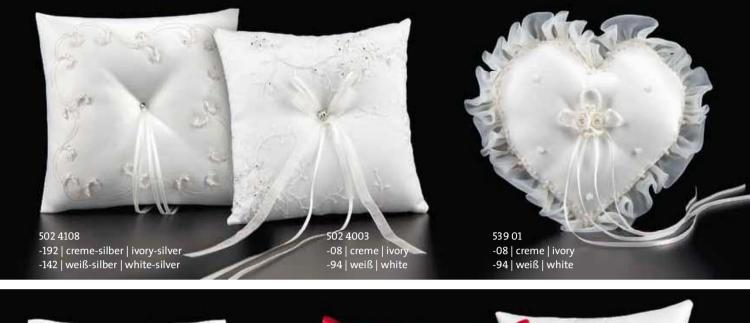

# Ringkissen | Ring Pillows

# Ringkissen | Ring Pillows

-192 | creme-silber | ivory-silver -142 | weiß-silber | white-silver

502 4021 -08 | creme | ivory

502 4005 -192 | creme-silber | ivory-silver -142 | weiß-silber | white-silver